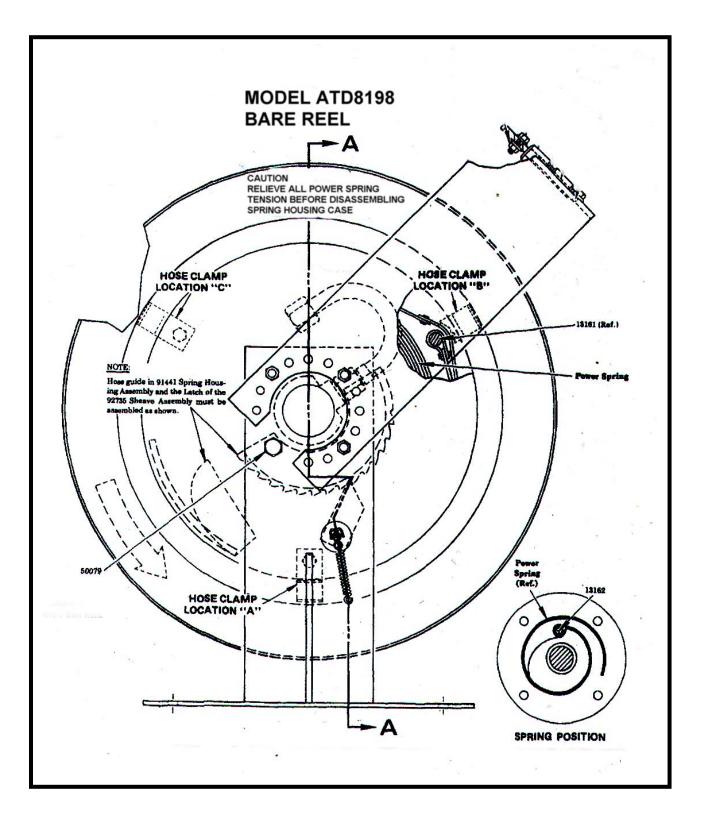

**Caution Note**: Relieve all power spring tension before removing spring house cover by releasing latch and manually restraining unwind speed of reel. Sheave assemblies should be separated when in a horizontal position with 45965 down on a flat surface.

### **ATD8198 SERVICE PARTS LISTING AND DESCRIPTION**

| PART  | QTY | DESCRIPTION                                | PART    | QTY |   | DESCRIPTION            |
|-------|-----|--------------------------------------------|---------|-----|---|------------------------|
| 5042  | 1   | LUBE FITTING                               | 48385   |     | 4 | SHIM WASHER            |
| 12269 | 2   | KEEPER                                     | 48450   |     | 1 | WASHER                 |
| 12270 | 1   | SWIVEL BODY                                | 50048   |     | 3 | SCREW                  |
| 12271 | 1   | ADAPTER                                    | 50079   |     | 1 | SCREW                  |
| 12591 | 1   | RETAINER                                   | 50757   |     | 4 | BOLT                   |
| 13160 | 1   | ADAPTER(12271ME)                           | 51022   |     | 3 | NUT                    |
| 13161 | 3   | STUD                                       | 51040   |     | 6 | NUT                    |
| 13162 | 1   | SPRING PIN                                 | 51412   |     | 4 | NUT                    |
| 13163 | 3   | SPACER                                     | 57117   |     | 1 | SPRING                 |
| 13169 | 1   | SHAFT                                      | 66170   |     | 3 | LOCKWASHER             |
| 13272 | 8   | ROLLER                                     | 66723   |     | 2 | SPRING WASHER          |
| 13273 | 2   | PIN                                        | 66781   |     | 2 | BEARING                |
| 13274 | 2   | PIN                                        | 66882   |     | 1 | SPRING WASHER          |
| 13275 | 2   | SPACER                                     | 68424   |     | 1 | RETAINING RING         |
| 13279 | 3   | STUD                                       | 70336-9 |     | 1 | COTTER PIN             |
| 34168 | 2   | PACKING                                    | 82181   |     | 1 | SWIVEL ASSEMBLY        |
| 34368 | 2   | O-RING                                     | 82860   |     | 1 | ROLLER OUTLET ASSEMBLY |
| 34419 | 1   | PACKING (RUBBER)THICK                      | 91212   |     | 1 | SWIVEL STUD            |
| 38137 | 1   | PACKING (LEATHER)REPLACED BY 34419ME THICK | 91441   |     | 1 | SPRING HOUSING         |
| 45965 | 1   | SHEAVE HALF                                | 91573   |     | 1 | ARBOR                  |
| 48039 | 1   | WASHER                                     | 92558   |     | 1 | TUBE & ADAPTER         |
| 48217 | 1   | WASHER                                     | 92668   |     | 1 | PAWL                   |
| 48237 | 1   | WASHER(35039ME)                            | 92689   |     | 1 | SUPPORT ASSEMBLY       |
| 48263 | 1   | WASHER                                     | 92735   |     | 1 | SHEAVE                 |
| 48337 | 1   | WASHER                                     | 360209  |     | 1 | ROLLER SUPPORT ARM     |
|       |     |                                            |         |     |   |                        |