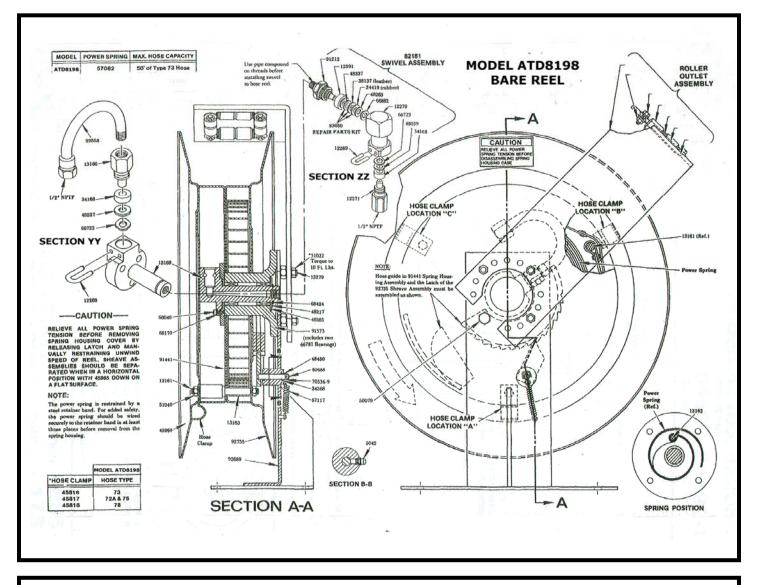

**Caution Note**: Relieve all power spring tension before removing spring house cover by releasing latch and manually restraining unwind speed of reel. Sheave assemblies should be separated when in a horizontal position with 45965 down on a flat surface.

**Caution Note**: The power spring is restrained by a steel retainer band. For added safety the power spring should be wire securely to the retainer band in at least three (3) places before removal from the spring housing.

### **ATD8198 SERVICE PARTS LISTING AND DESCRIPTION**

| PART  | QTY | DESCRIPTION                                | PART    | QTY |   | DESCRIPTION            |
|-------|-----|--------------------------------------------|---------|-----|---|------------------------|
| 5042  | 1   | LUBE FITTING                               | 48385   |     | 4 | SHIM WASHER            |
| 12269 | 2   | KEEPER                                     | 48450   |     | 1 | WASHER                 |
| 12270 | 1   | SWIVEL BODY                                | 50048   |     | 3 | SCREW                  |
| 12271 | 1   | ADAPTER                                    | 50079   |     | 1 | SCREW                  |
| 12591 | 1   | RETAINER                                   | 50757   |     | 4 | BOLT                   |
| 13160 | 1   | ADAPTER(12271ME)                           | 51022   |     | 3 | NUT                    |
| 13161 | 3   | STUD                                       | 51040   |     | 6 | NUT                    |
| 13162 | 1   | SPRING PIN                                 | 51412   |     | 4 | NUT                    |
| 13163 | 3   | SPACER                                     | 57117   |     | 1 | SPRING                 |
| 13169 | 1   | SHAFT                                      | 66170   |     | 3 | LOCKWASHER             |
| 13272 | 8   | ROLLER                                     | 66723   |     | 2 | SPRING WASHER          |
| 13273 | 2   | PIN                                        | 66781   |     | 2 | BEARING                |
| 13274 | 2   | PIN                                        | 66882   |     | 1 | SPRING WASHER          |
| 13275 | 2   | SPACER                                     | 68424   |     | 1 | RETAINING RING         |
| 13279 | 3   | STUD                                       | 70336-9 |     | 1 | COTTER PIN             |
| 34168 | 2   | PACKING                                    | 82181   |     | 1 | SWIVEL ASSEMBLY        |
| 34368 | 2   | O-RING                                     | 82860   |     | 1 | ROLLER OUTLET ASSEMBLY |
| 34419 | 1   | PACKING (RUBBER)THICK                      | 91212   |     | 1 | SWIVEL STUD            |
| 38137 | 1   | PACKING (LEATHER)REPLACED BY 34419ME THICK | 91441   |     | 1 | SPRING HOUSING         |
| 45965 | 1   | SHEAVE HALF                                | 91573   |     | 1 | ARBOR                  |
| 48039 | 1   | WASHER                                     | 92558   |     | 1 | TUBE & ADAPTER         |
| 48217 | 1   | WASHER                                     | 92668   |     | 1 | PAWL                   |
| 48237 | 1   | WASHER(35039ME)                            | 92689   |     | 1 | SUPPORT ASSEMBLY       |
| 48263 | 1   | WASHER                                     | 92735   |     | 1 | SHEAVE                 |
| 48337 | 1   | WASHER                                     | 360209  |     | 1 | ROLLER SUPPORT ARM     |
|       |     |                                            |         |     |   |                        |

#### Repair Kit for Soft Parts: 83050ME; consisting of: 48337ME(Metal Washer), 34419ME(1)(Rubber Packing) or(34419ME-THIN 2PCS RUBBER PACKING); 48263ME(Thin Metal Washer); 66882ME Wave Spring Washer; Note: Item 38137ME (Leather Washer) has been replaced by 34419ME (Rubber Washer)