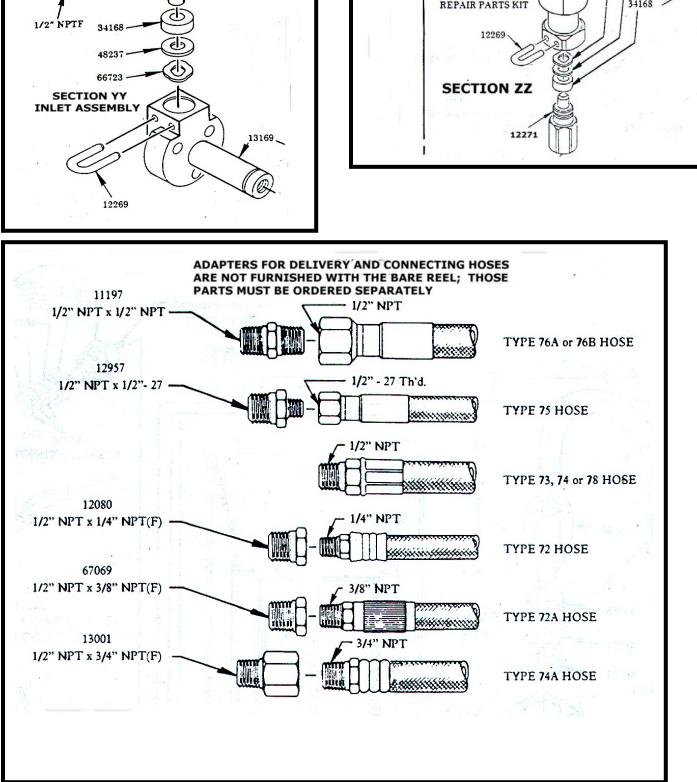

SE WARNINGS INCLUDING OVERPRESSURIZING, ALTERING PARTS, USE OF INCOMPATIBLE FLUIDS, MISUSE, OR USE OF DAMAGED/WORN PARTS MAY RESULT IN EQUIPMENT DAMAGE, PROPERTY DAMAGE, FIRE, EXPLOSION AND/OR SERIOUS PERSONAL INJURY.

### SAFETY INSTRUCTIONS

Extreme caution should be used when operating this equipment as it generates very high fluid pressure. Leaks from loose or ruptured components or material from dispensing valve can inject fluid through the skin causing serious bodily injury and possible need for amputation. Always wear protection to prevent material splashing onto skin or into eyes.

**IMPORTANT:** GET EMERGENCY MEDICAL CARE IMMEDIATELY IF ANY FLUID APPEARS TO PENETRATE THE SKIN! INFORM PHYSICIAN OF EXACTLY WHAT WAS INJECTED. PLEASE DO NOT TREAT THIS INJURY AS A SIMPLE CUT.

















Warning: Use Extreme Caution when working on the Reel Spring. Consider the spring very dangerous.

**Caution Note**: Relieve all power spring tension before removing spring house cover by releasing latch and manually restraining unwind speed of reel. Sheave assemblies should be separated when in a horizontal position with 45965 down on a flat surface.

**Caution Note**: The power spring is restrained by a steel retainer band. For added safety the power spring should be wire securely to the retainer band in at least three (3) places before removal from the spring housing.

Note: Use Pipe Compound on Threads before installing swivel on Hose Reel.

### **ATD8198 SERVICE PARTS LISTING AND DESCRIPTION**

| PART  | QTY | DESCRIPTION                                | PART    | QTY |   | DE