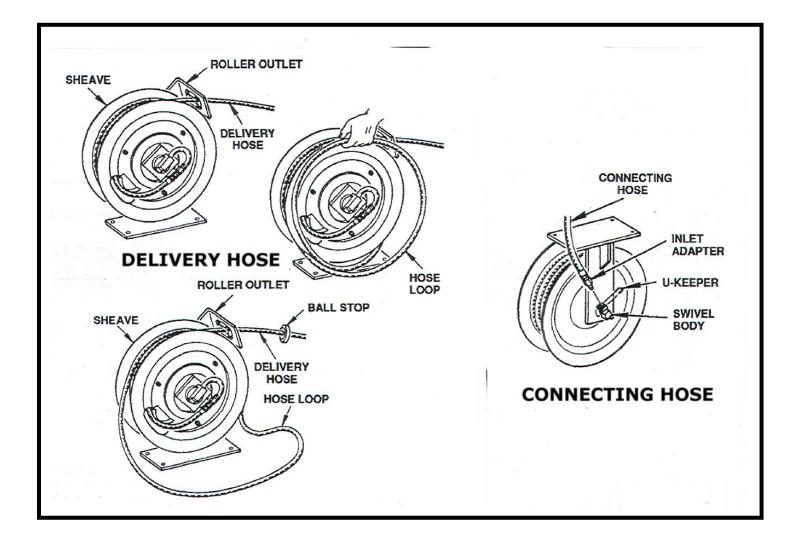

Note: Use Pipe Compound on Threads before installing swivel on Hose Reel.

**REF:** Threading Hose onto Reels: Please note pictorial below: