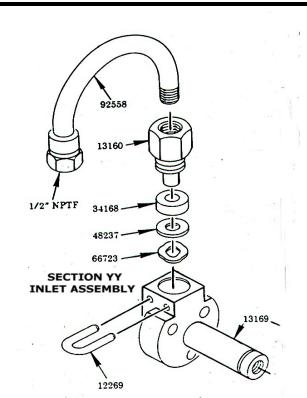

WARNINGS INCLUDING OVERPRESSURIZING, ALTERING PARTS, USE OF INCOMPATIBLE FLUIDS, MISUSE, OR USE OF DAMAGED/WORN PARTS MAY RESULT IN EQUIPMENT DAMAGE, PROPERTY DAMAGE, FIRE, EXPLOSION AND/OR SERIOUS PERSONAL INJURY.

### SAFETY INSTRUCTIONS

Extreme caution should be used when operating this equipment as it generates very high fluid pressure. Leaks from loose or ruptured components or material from dispensing valve can inject fluid through the skin causing serious bodily injury and possible need for amputation. Always wear protection to prevent material splashing onto skin or into eyes.

**IMPORTANT:** GET EMERGENCY MEDICAL CARE IMMEDIATELY IF ANY FLUID APPEARS TO PENETRATE THE SKIN! INFORM PHYSICIAN OF EXACTLY WHAT WAS INJECTED. PLEASE DO NOT TREAT THIS INJURY AS A SIMPLE CUT.

















Warning: Use Extreme Caution when working on the Reel Spring. Consider the spring very dangerous.

**Caution Note**: Relieve all power spring tension before removing spring house cover by releasing latch and manually restraining unwind speed of reel. Sheave assemblies should be separated when in a horizontal position with 45965 down on a flat surface.

**Caution Note**: The power spring is restrained by a steel retainer band. For added safety the power spring should be wire securely to the retainer band in at least three (3) places before removal from the spring housing.

Note: Use Pipe Compound on Threads before installing swivel on Hose Reel.

### **ATD8198 SERVICE PARTS LISTING AND DESCRIPTION**

| PART  | QTY | DESCRIPTION                                | PART    | QTY |   | DESC