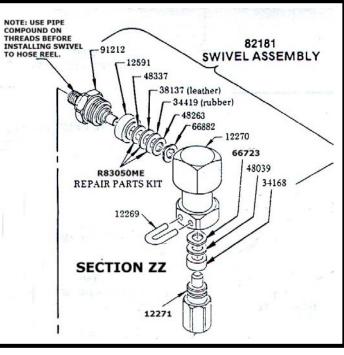

ARNINGS INCLUDING OVERPRESSURIZING, ALTERING PARTS, USE OF INCOMPATIBLE FLUIDS, MISUSE, OR USE OF DAMAGED/WORN PARTS MAY RESULT IN EQUIPMENT DAMAGE, PROPERTY DAMAGE, FIRE, EXPLOSION AND/OR SERIOUS PERSONAL INJURY.

### SAFETY INSTRUCTIONS

Extreme caution should be used when operating this equipment as it generates very high fluid pressure. Leaks from loose or ruptured components or material from dispensing valve can inject fluid through the skin causing serious bodily injury and possible need for amputation. Always wear protection to prevent material splashing onto skin or into eyes.

**IMPORTANT:** GET EMERGENCY MEDICAL CARE IMMEDIATELY IF ANY FLUID APPEARS TO PENETRATE THE SKIN! INFORM PHYSICIAN OF EXACTLY WHAT WAS INJECTED. PLEASE DO NOT TREAT THIS INJURY AS A SIMPLE CUT.

















Warning: Use Extreme Caution when working on the Reel Spring. Consider the spring very dangerous.

**Caution Note**: Relieve all power spring tension before removing spring house cover by releasing latch and manually restraining unwind speed of reel. Sheave assemblies should be separated when in a horizontal position with 45965 down on a flat surface.

**Caution Note**: The power spring is restrained by a steel retainer band. For added safety the power spring should be wire securely to the retainer band in at least three (3) places before removal from the spring housing.

Note: Use Pipe Compound on Threads before installing swivel on Hose Reel.

### **ATD8198 SERVICE PARTS LISTING AND DESCRIPTION**

| PART  | QTY | DESCRIPTION                                | PART    | QTY |   | DESCRI