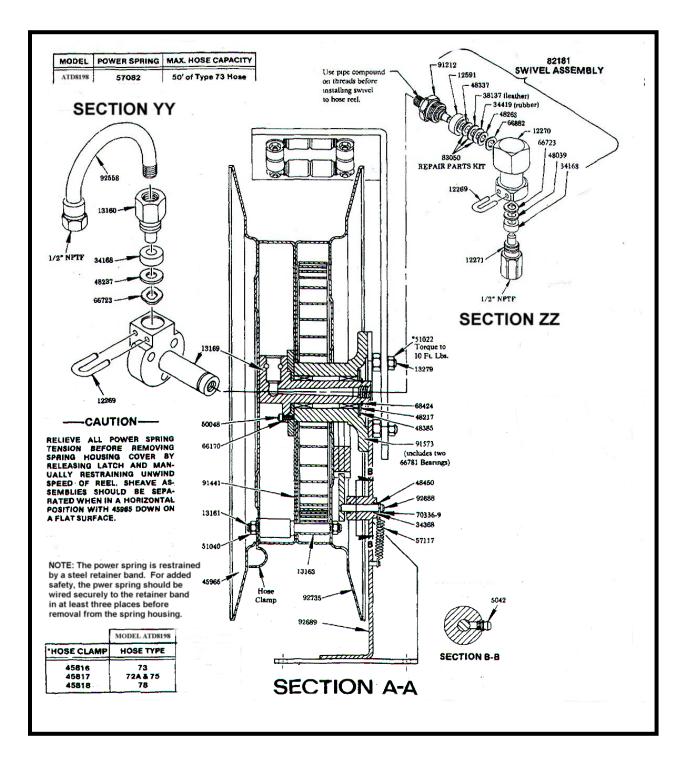

**Caution Note**: Relieve all power spring tension before removing spring house cover by releasing latch and manually restraining unwind speed of reel. Sheave assemblies should be separated when in a horizontal position with 45965 down on a flat surface.

**Caution Note**: The power spring is restrained by a steel retainer band. For added safety the power spring should be wire securely to the retainer band in at least three (3) places before removal from the spring housing.

Note: Use Pipe Compound on Threads before installing swivel on Hose Reel.

### **ATD8198 SERVICE PARTS LISTING AND DESCRIPTION**

| PART  | QTY | DESCRIPTION                                | PART    | QTY |   | DESCRIPTION            |
|-------|-----|--------------------------------------------|---------|-----|---|------------------------|
| 5042  | 1   | LUBE FITTING                               | 48385   |     | 4 | SHIM WASHER            |
| 12269 | 2   | KEEPER                                     | 48450   |     | 1 | WASHER                 |
| 12270 | 1   | SWIVEL BODY                                | 50048   |     | 3 | SCREW                  |
| 12271 | 1   | ADAPTER                                    | 50079   |     | 1 | SCREW                  |
| 12591 | 1   | RETAINER                                   | 50757   |     | 4 | BOLT                   |
| 13160 | 1   | ADAPTER(12271ME)                           | 51022   |     | 3 | NUT                    |
| 13161 | 3   | STUD                                       | 51040   |     | 6 | NUT                    |
| 13162 | 1   | SPRING PIN                                 | 51412   |     | 4 | NUT                    |
| 13163 | 3   | SPACER                                     | 57117   |     | 1 | SPRING                 |
| 13169 | 1   | SHAFT                                      | 66170   |     | 3 | LOCKWASHER             |
| 13272 | 8   | ROLLER                                     | 66723   |     | 2 | SPRING WASHER          |
| 13273 | 2   | PIN                                        | 66781   |     | 2 | BEARING                |
| 13274 | 2   | PIN                                        | 66882   |     | 1 | SPRING WASHER          |
| 13275 | 2   | SPACER                                     | 68424   |     | 1 | RETAINING RING         |
| 13279 | 3   | STUD                                       | 70336-9 |     | 1 | COTTER PIN             |
| 34168 | 2   | PACKING                                    | 82181   |     | 1 | SWIVEL ASSEMBLY        |
| 34368 | 2   | O-RING                                     | 82860   |     | 1 | ROLLER OUTLET ASSEMBLY |
| 34419 | 1   | PACKING (RUBBER)THICK                      | 91212   |     | 1 | SWIVEL STUD            |
| 38137 | 1   | PACKING (LEATHER)REPLACED BY 34419ME THICK | 91441   |     | 1 | SPRING HOUSING         |
| 45965 | 1   | SHEAVE HALF                                | 91573   |     | 1 | ARBOR                  |
| 48039 | 1   | WASHER                                     | 92558   |     | 1 | TUBE & ADAPTER         |
| 48217 | 1   | WASHER                                     | 92668   |     | 1 | PAWL                   |
| 48237 | 1   | WASHER(35039ME)                            | 92689   |     | 1 | SUPPORT ASSEMBLY       |
| 48263 | 1   | WASHER                                     | 92735   |     | 1 | SHEAVE                 |
| 48337 | 1   | WASHER                                     | 360209  |     | 1 | ROLLER SUPPORT ARM     |
|       |     |                                            |         |     |   |                        |

#### Repair Kit for Soft Parts: 83050ME; consisting of: 48337ME(Metal Washer), 34419ME(1)(Rubber Packing) or(34419ME-THIN 2PCS RUBBER PACKING); 48263ME(Thin Metal Washer); 66882ME Wave Spring Washer; Note: Item 38137ME (Leather Washer) has been replaced by 34419ME (Rubber Washer)