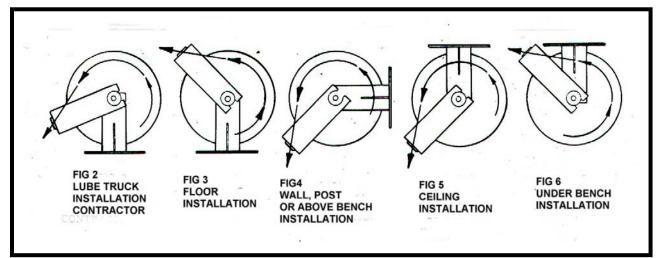

ED THESE WARNINGS INCLUDING OVERPRESSURIZING, ALTERING PARTS, USE OF INCOMPATIBLE FLUIDS, MISUSE, OR USE OF DAMAGED/WORN PARTS MAY RESULT IN EQUIPMENT DAMAGE, PROPERTY DAMAGE, FIRE, EXPLOSION AND/OR SERIOUS PERSONAL INJURY.

### SAFETY INSTRUCTIONS

Extreme caution should be used when operating this equipment as it generates very high fluid pressure. Leaks from loose or ruptured components or material from dispensing valve can inject fluid through the skin causing serious bodily injury and possible need for amputation. Always wear protection to prevent material splashing onto skin or into eyes.

**IMPORTANT:** GET EMERGENCY MEDICAL CARE IMMEDIATELY IF ANY FLUID APPEARS TO PENETRATE THE SKIN! INFORM PHYSICIAN OF EXACTLY WHAT WAS INJECTED. PLEASE DO NOT TREAT THIS INJURY AS A SIMPLE CUT.

















Warning: Use Extreme Caution when working on the Reel Spring. Consider the spring very dangerous.

**Caution Note**: Relieve all power spring tension before removing spring house cover by releasing latch and manually restraining unwind speed of reel. Sheave assemblies should be separated when in a horizontal position with 45965 down on a flat surface.

**Caution Note**: The power spring is restrained by a steel retainer band. For added safety the power spring should be wire securely to the retainer band in at least three (3) places before removal from the spring housing.

Note: Use Pipe Compound on Threads before installing swivel on Hose Reel.

### **ATD8198 SERVICE PARTS LISTING AND DESCRIPTION**

| PART  | QTY | DESCRIPTION                                | PART    | QTY |