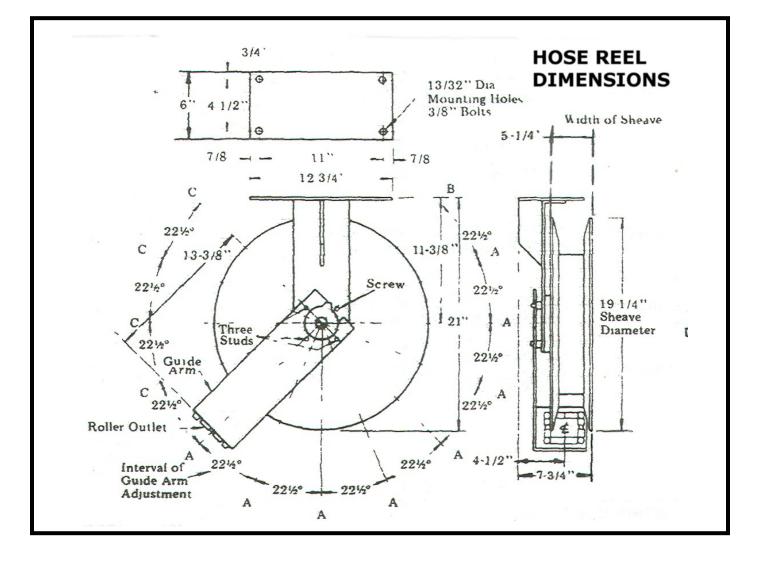

## ATD8198 MADE IN MEXICO BASIC HEAVY DUTY REEL

**BASIC HEAVY DUTY REEL SYSTEM**; Suitable for Oil Hose <sup>1</sup>/2" or Grease Hose up to 50 feet