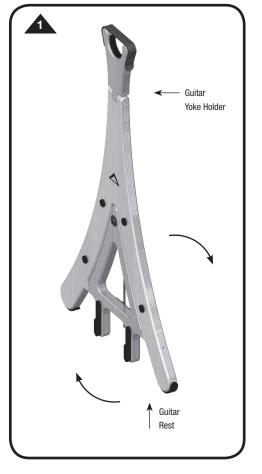

### STEP 1

Gently rest the AXW on the ground so that it is standing on its two wooden legs, perpendicular to the ground. Continue to hold the AXW by the yoke with one hand. With your free hand, gently flip the triangular Guitar Rest back until it rests on the ground.

### STEP 2

Place back support pole into pole rest (make sure the pole is fully in place before placing guitar in stand) and gently flip the Guitar Yoke Holder forward. Undo leather strap to place guitar into stand — attach leather strap to secure guitar.