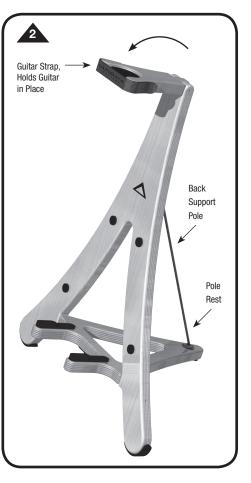

### STEP 2

Place back support pole into pole rest (make sure the pole is fully in place before placing guitar in stand) and gently flip the Guitar Yoke Holder forward. Undo leather strap to place guitar into stand — attach leather strap to secure guitar.