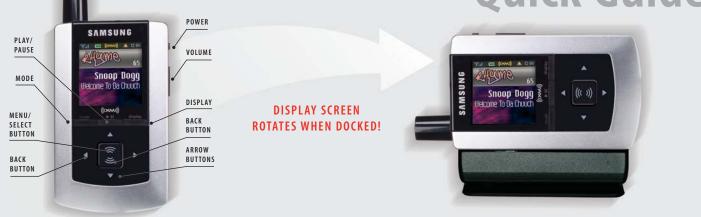

# XM2G0<sup>®</sup> Helix<sup>™</sup>

SAMSUNG

4 ME

.

Snoop Dogg elcome To Da Chuuch

NEW!

PRODUCT FEATURES

SAMSUNG

# **Quick Guide**

Hardware and required \$12.95 monthly subscription sold separately. Subscription required to maintain access to saved XM programming. Other fees and taxes, including a one-time activation fee, may apply. Subscription sold separately. Subscription synther explicit language are indicated with an XL. Channel bloching is available for XM Radio receivers by calling 1-800-XMRADID. For a full listing of the XM commercial-free channels and advertisting-supported channels, visit lineup.xmradio.com. Subscription subject to tostomer Agreement available at xmradio.com Only available in the 42 contiguous Duited States. NASLARM is a registered trademark of the National Association for Stock Car Auto Racing. Inc. TM/@ MLBP 2006. XM2go, Helix, Listen Large and Hear It. Click It. Save It. are trademarks of XM Satellite Radio Inc. @ 2006 XM Satellite Radio Inc. @ 11 rights reserved. All other trademarks are the property of their respective owners.