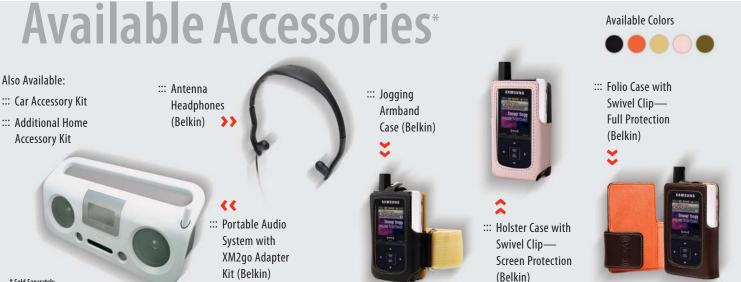

- Record and store up to 50 hours of your favorite XM programs & music\*
- ::: Mix XM Tracks with Your Own MP3s
- ::: Create instant playlists (no PC required)
- Browse, purchase, get recommendations, and manage playlists with XM + Napster™
- ::: Store your own MP3 & WMA digital music files
- ::: Includes home kit & earbuds