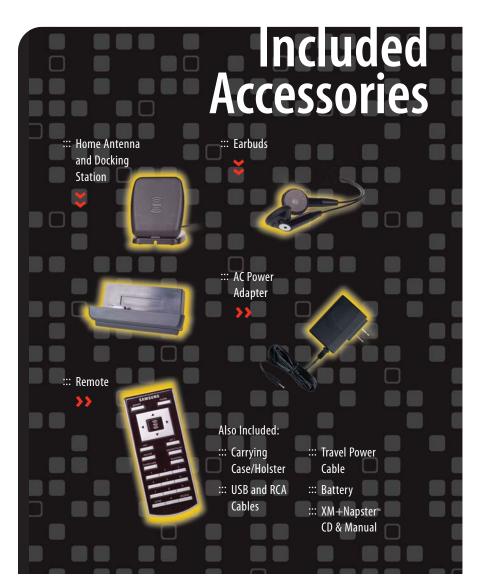

- Record and store up to 50 hours of your favorite XM programs & music\*
- ::: Mix XM Tracks with Your Own MP3s
- ::: Create instant playlists (no PC required)
- Browse, purchase, get recommendations, and manage playlists with XM + Napster™
- ::: Store your own MP3 & WMA digital music files
- ::: Includes home kit & earbuds