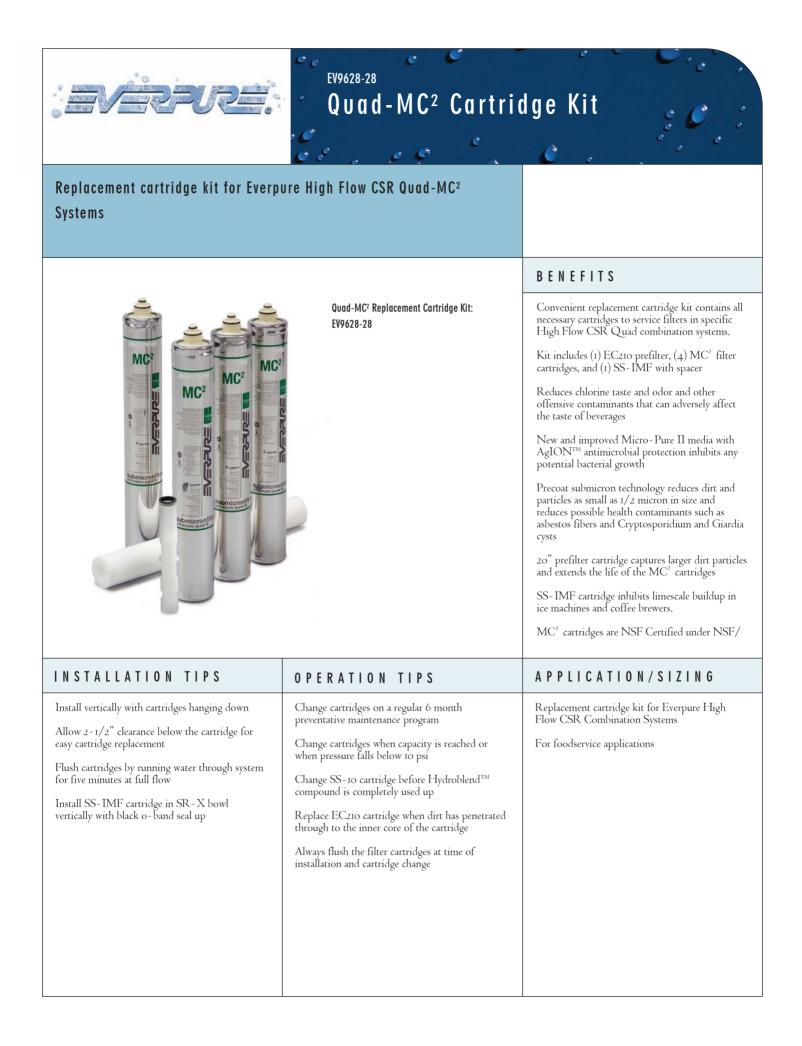

## Quad-MC<sup>2</sup> Cartridge Kit

## S P E C I F I C A T I O N S

Overall Dimensions:  $MC = 20^{"}H x 4^{"}W x 4^{"}D$ ;  $EC210 = 20^{"}H x$   $3.38^{"}$  Diameter;  $SS-IMF = 6-7/8^{"}H x$  $1-5/16^{"}$  Diameter

The SS-IMF Spacer (EV3114-69) may be used to extend the height of the SS-IMF cartridge by approximately 1-3/4" for a better fit into longer bowls.