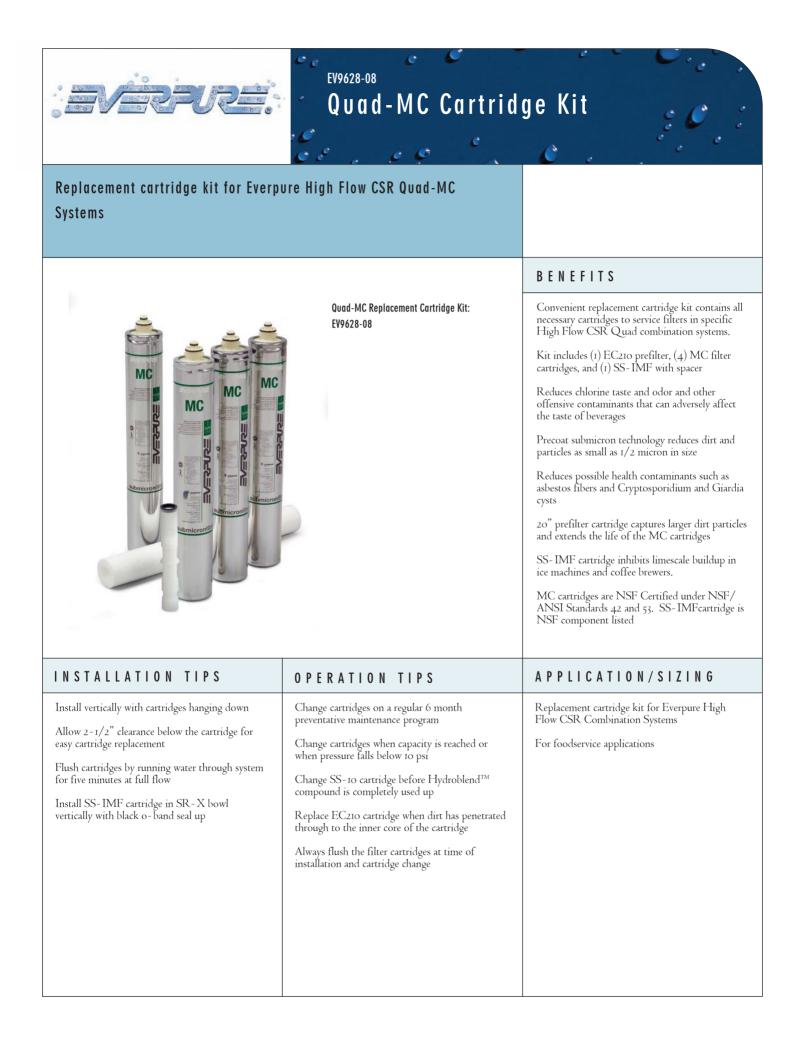

## S P E C I F I C A T I O N S

Overall Dimensions:  $MC = 20^{"}H x 4^{"}W x 4^{"}D$ ;  $EC210 = 20^{"}H x$   $3.38^{"}$  Diameter;  $SS-IMF = 6-7/8^{"}H x$  $1-5/16^{"}$  Diameter

The SS-IMF Spacer (EV3114-69) may be used to extend the height of the SS-IMF cartridge by approximately 1-3/4" for a better fit into longer bowls.