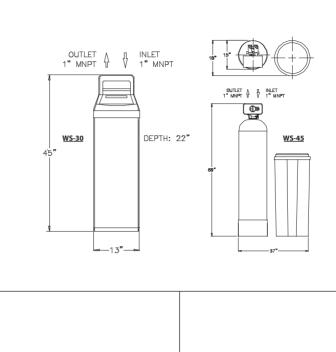

## WS-Series

## SPECIFICATIONS



## WARRANTY

Everpure water treatment systems (excluding replaceable elements) are covered by a limited warranty against defects in material and workmanship for a period of five years after date of purchase. Everpure replaceable elements (filter cartridges and water treatment cartridges) are covered by a limited warranty against defects in material and workmanship for a period of one year after date of purchase. See printed warranty for details. Everpure will provide a copy of the warranty upon request.



Worldwide Headquarters: EVERPURE, LLC 1040 Muirfield Drive Hanover Park, Illinois 60133 Toll Free (800) 323 - 7873 Tel (630) 307 - 3030 Fax (630) 307 - 3030 http://www.everpure.com In Europe: Pentair Water Belgium B.V./B.A. Industriepark Wolfstee Toekomstlaan 30 B-2200 Herentals BELGIU