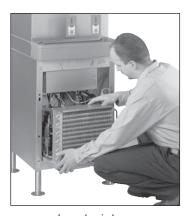

Icemaker in base slides out easily for service

Freestanding ice and water dispensers with air-or water-cooled icemaker located in the base of unit. Stainless steel frame and exterior with plastic trim. Water station standard. Up to 50 lbs (23kg) storage. Produces approximately 400 lbs (181kg) of compressed nugget ice in a 24-hour period