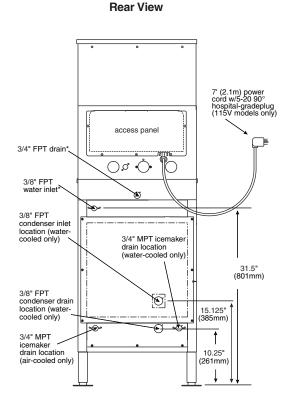

## **Plug Configuration**

\* Kit provided with all 230V, 50Hz and 220V, 60Hz models to connect to BSP water fittings.

### Electrical

Standard electrical – 115V, 60Hz, 1 phase, 13 amps, max. fuse 20 amps. Cord and plug provided with each icemaker and dispenser. If local code requires hard-wiring, separate disconnects also required.

Alternate electrical – 220V, 60Hz, 1 phase, 6.5 amps. 230V, 50Hz, 1 phase, 6.5 amps. Cord only provided with each icemaker and dispenser. Wire in accordance with all local codes.

Plug configuration – 7 ft (2.1m) cord and NEMA 5-20 hospital-grade plug provided with each dispenser. 220V/230V models, cord only. Approximate Shipping Weight 230 lbs (104kg)