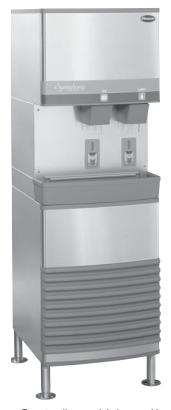

# Models with integral (A) air- or (W) water-cooled icemaker

**50FB400A/W** – 115V, 60Hz **C50FB400A/W** – 220V, 60Hz **E50FB400A/W** – 230V. 50Hz

Freestanding model shown with SensorSAFE accessory

Symphony

Icemaker in base slides out easily for service

Freestanding ice and water dispensers with air-or water-cooled icemaker located in the base of unit. Stainless steel frame and exterior with plastic trim. Water station standard. Up to 50 lbs (23kg) storage. Produces approximately 400 lbs (181kg) of compressed nugget ice in a 24-hour period

# Space-saving, attractive design

- 21" (534mm) width requires less space than competitive models of similar capacity
- · Zero side clearance required for ventilation
- Softly-rounded European styling
- High-quality stainless steel exterior with plastic trim
- · Attractive, user-friendly graphics