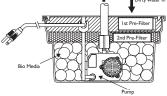

## For Small Ponds Up to 400 Gallons

Item: 7040210 Model: BF350A20

- Efficient dual action bio-filter for clean, clear ponds
- Quick & easy in-pond installation
- Includes 210 GPH pond pump, two fountain nozzles and diverter valve

## **Specifications & Performance**

| Applications                   | Under water filter for ponds<br>up to 7 ft x 4 ft / 400 gallons            |
|--------------------------------|----------------------------------------------------------------------------|
| Filtration system              | Encourages growth of beneficial bacteria to naturally balance pond         |
| Pump                           | G210AG20 - 20 ft cord<br>210 gph @ 1 ft<br>Under water/continuous duty use |
| Fountain nozzle                | Combo Flower/Three Tier                                                    |
| Diverter flow<br>Control valve | Requires 5/8" I.D. tubing to divert water to waterfall                     |
| Warranty                       | Pump - 2 years                                                             |
| UPC                            | 052309704028                                                               |
| Master Pack                    | I                                                                          |
|                                |                                                                            |
|                                |                                                                            |
|                                |                                                                            |