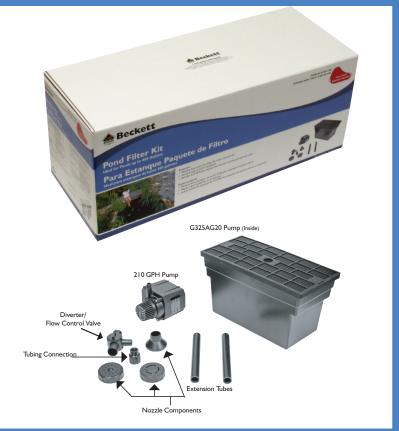

## Pond Filter Kit

## For Small Ponds Up to 400 Gallons

Item: 7040210 Model: BF350A20

- Efficient dual action bio-filter for clean, clear ponds
- Quick & easy in-pond installation
- Includes 210 GPH pond pump, two fountain nozzles and diverter valve

## **Specifications & Performance**

| Applications                   | Under water filter for ponds<br>up to 7 ft x 4 ft / 400 gallons            |
|--------------------------------|----------------------------------------------------------------------------|
| Filtration system              | Encourages growth of beneficial bacteria to naturally balance pond         |
| Pump                           | G210AG20 - 20 ft cord<br>210 gph @ 1 ft<br>Under water/continuous duty use |
| Fountain nozzle                | Combo Flower/Three Tier                                                    |
| Diverter flow<br>Control valve | Requires 5/8" I.D. tubing to divert water to waterfall                     |
| Warranty                       | Pump - 2 years                                                             |
| UPC                            | 052309704028                                                               |
| Master Pack                    | I                                                                          |
|                                |                                                                            |
|                                |                                                                            |
|                                |                                                                            |