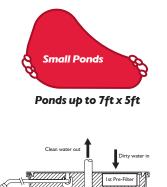

## For Small Ponds Up to 400 Gallons

Item: 7040210 Model: BF350A20

- Efficient dual action bio-filter for clean, clear ponds
- Quick & easy in-pond installation
- Includes 210 GPH pond pump, two fountain nozzles and diverter valve

## **Specifications & Performance**

| Applications                   | Under water filter for ponds<br>up to 7 ft x 4 ft / 400 gallons            |
|--------------------------------|----------------------------------------------------------------------------|
| Filtration system              | Encourages growth of beneficial bacteria to naturally balance pond         |
| Pump                           | G210AG20 - 20 ft cord<br>210 gph @ 1 ft<br>Under water/continuous duty use |
| Fountain nozzle                | Combo Flower/Three Tier                                                    |
| Diverter flow<br>Control valve | Requires 5/8" I.D. tubing to divert water to waterfall                     |
| Warranty                       | Pump - 2 years                                                             |
| UPC                            | 052309704028                                                               |
| Master Pack                    | I                                                                          |
|                                |                                                                            |
|                                |                                                                            |
|                                |                                                                            |