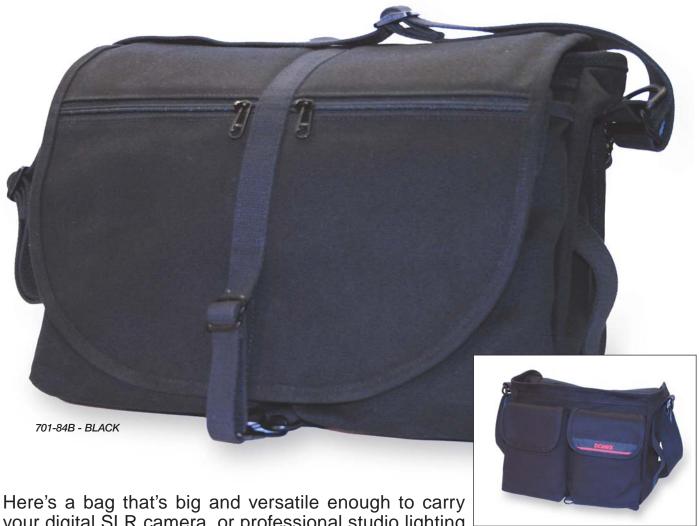

your digital SLR camera, or professional studio lighting equipment, or a couple of 11" x 14" print storage cases, or two compact studio strobe lights and power pack, or a 4" x 5" field camera and lenses, or laptop computer and portable printer.

- Seven compartments and pockets including two expandable cargo pockets with individual weather flaps
- Hook and Loop strips inside main compartment accept most Domke Padded Inserts
- Adjustable Gripper™ Shoulder Strap sewn completely around Satchel

- Main compartment: 15"L x 6.5"W x 12.5"D 38 x 16.5 x 31.5 cm
- Weight: 3 lbs. 1 oz.
- Available in black canvas
- · Luggage sleeve accepts most baggage carriers
- Carry laptop in first compartment and Digital SLR in main compartment using optional inserts