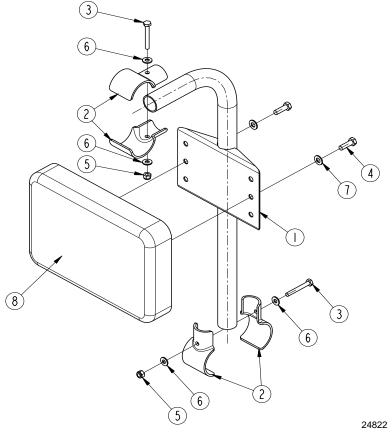

#### Refer to Figure 1:

- Behind the driver, attach bottom joint halves (#2) to the 4-Post Accessory Bar lower cross member with 1/4"-20 x 2" GR5 hex head cap screw (#3), 2- flat washers (#6) and nylock hex nut (#5). Do not tighten nylock nuts.
- 2. Attach top joint halves (#2) to the 4-Post Accessory Bar upper cross member with 1/4"-20 x 2" GR5 hex head cap screws (#3), 2- flat washers (#6) and nylock hex nuts (#5). Do not tighten nylock nuts.
- 3. Insert head rest mounting post (#1) into the bottom joint halves and then into the top joint halves.
- 4. Adjust joint halves to center the head rest behind the driver's head and tighten nylock nuts to 8 ft-lbs.
- 5. Locate a desirable height that will protect the driver's head using two of the six holes in the head rest mounting post (#1).
- 6. Attach head rests (#8) to the mounting post at that height with 5/16"-18 x 1" GR5 hex cap screws (#4) and flat washers (#7) as shown.
- 7. Tighten cap screws to 11 ft-lbs.
- 8. Repeat steps 1 through 7 for the passenger side.

Head Rest Assembly Figure 1