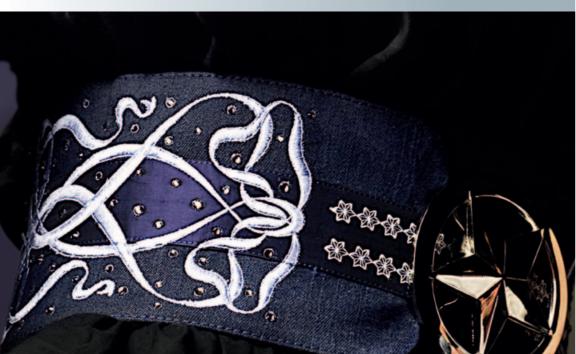

Set the stage for your ideas!
The repertoire of PFAFF® 9 mm, high-quality stitches invites you to create unique details and eye-catching effects.
Combine them with embroidery designs and discover the world of unlimited possibilities. Sewing instructions for this enchanting belt can be found at www.pfaff.com