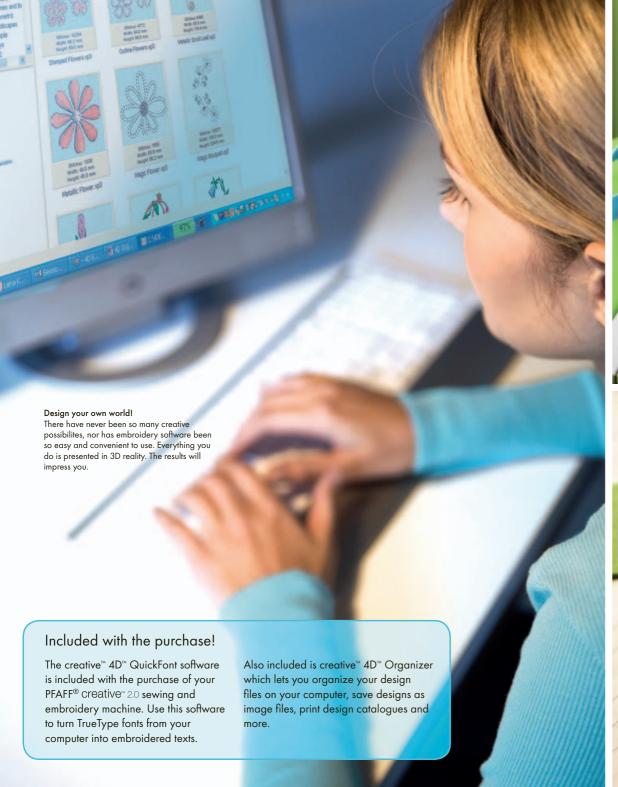

## Maximize your possibilities!

With creative<sup>™</sup> 4D<sup>™</sup> software, you will raise your creative potential to the highest level.

Do you dream about creating your own embroidery designs? Now your dream can come true. Together with your computer and the PFAFF® creative™ 4D™ software, you can continuously expand the spectrum and your creative potential with your PFAFF® Creative™ 2.0 sewing and embroidery machine.

Discover what you can do with the family of PFAFF® creative™ 4D™ embroidery software products. Create new arrangements from elements of exisiting designs (creative™ 4D™ Design Enhancer), design enchanting cross stitch embroideries (creative™ 4D™ Cross Stitcher) or stitch free-hand effects on print fabrics (creative™ 4D™ Sketch). With our newest software, you can turn portraits of your loved ones into perfectly stitched images. You can even embroider a family tree or create a family album (creative™ 4D™ Family Portrait).