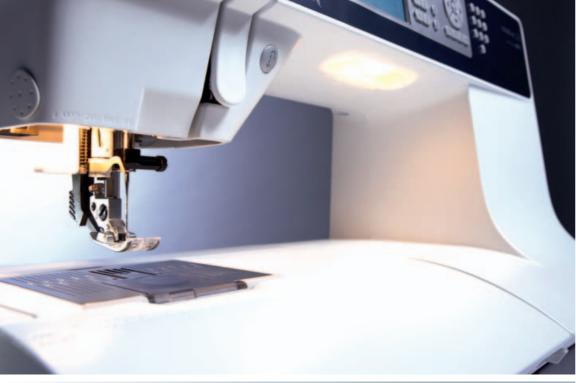

## Bright.

Dual lights illuminate the entire working area with no shadows. The clear graphic display shows you the selected stitch in actual size with all information you need.

#### So bright!

**Dual lights** illuminate the entire work area with no shadows. See an overview of the utility and decorative stitches on the lid – just a glance at what is available to you. Use the **direct select buttons** to easily choose the stitch of your choice. The large **illuminated graphic display** shows you

the selected stitch in actual size, at the recommended setting. Each setting can be changed, in small steps, and the new setting can be permanently saved in the machine's memory for later use.