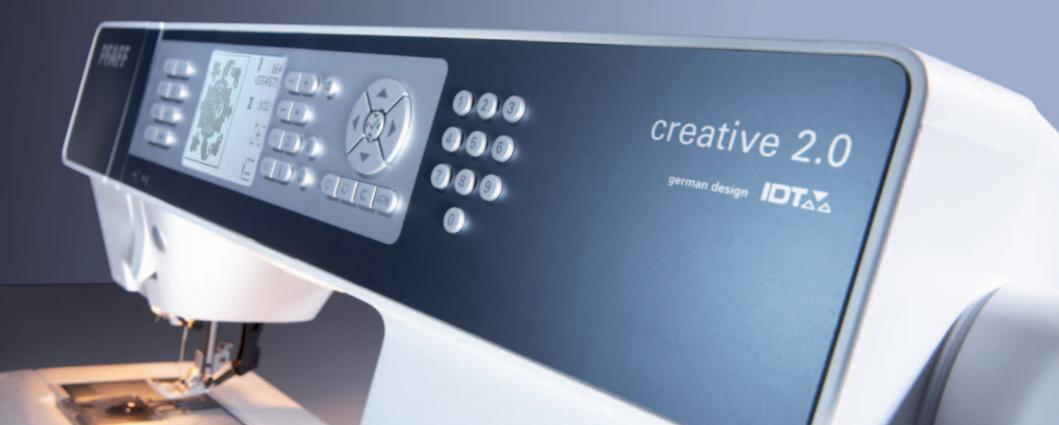

## Bright.

Dual lights illuminate the entire working area with no shadows. The clear graphic display shows you the selected stitch in actual size with all information you need.

#### So bright!

**Dual lights** illuminate the entire work area with no shadows. See an overview of the utility and decorative stitches on the lid – just a glance at what is available to you. Use the **direct select buttons** to easily choose the stitch of your choice. The large **illuminated graphic display** shows you

the selected stitch in actual size, at the recommended setting. Each setting can be changed, in small steps, and the new setting can be permanently saved in the machine's memory for later use.