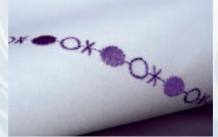

Set the stage for your ideas!
The repertoire of PFAFF® 9 mm, high-quality stitches invites you to create unique details and eye-catching effects.
Combine them with embroidery designs and discover the world of unlimited possibilities. Sewing instructions for this enchanting belt can be found at www.pfaff.com