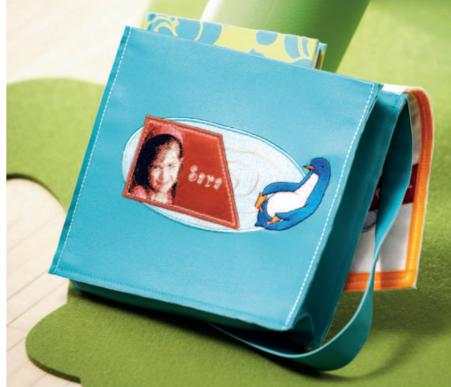

Discover what you can do with the family of PFAFF® creative™ 4D™ embroidery software products. Create new arrangements from elements of exisiting designs (creative™ 4D™ Design Enhancer), design enchanting cross stitch embroideries (creative™ 4D™ Cross Stitcher) or stitch free-hand effects on print fabrics (creative™ 4D™ Sketch). With our newest software, you can turn portraits of your loved ones into perfectly stitched images. You can even embroider a family tree or create a family album (creative™ 4D™ Family Portrait).