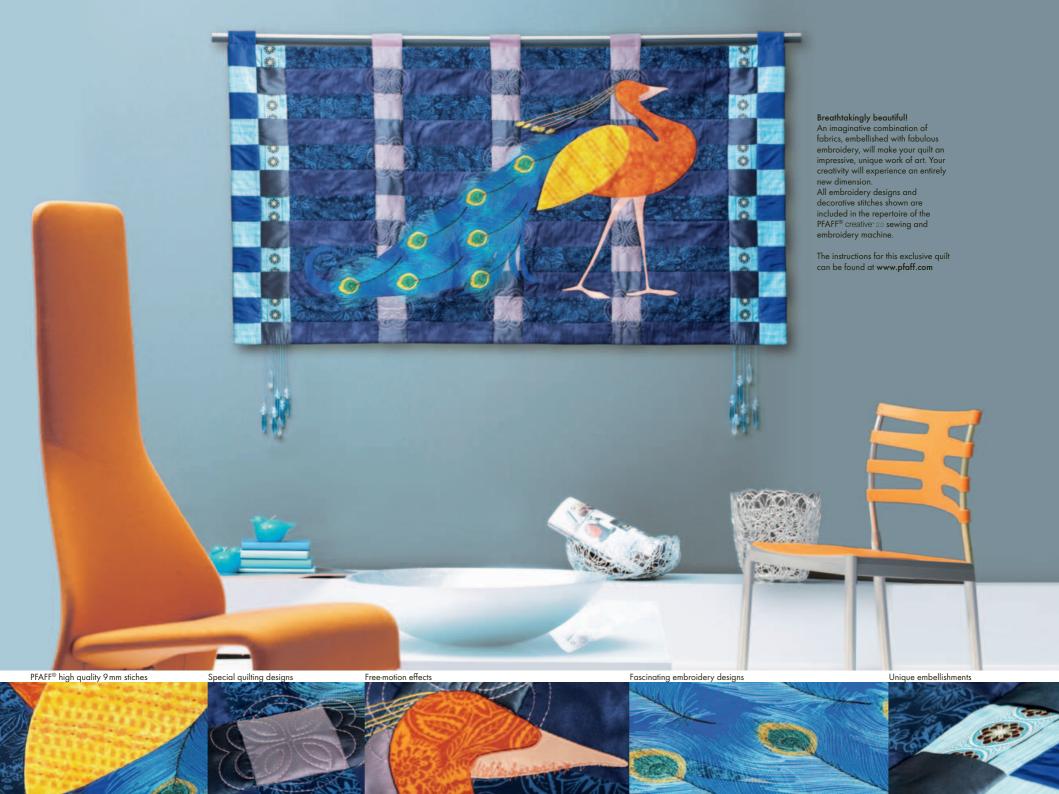

The ability to embellish a quilt with embroidery opens up unlimited creative potential. Traditional quilt patterns take on entirely new looks to amaze quilters around the world.

The PFAFF® creative ~ 2.0 sewing and embroidery machine sets new standards in sewing convenience – standards which you soon won't be able to imagine ever doing without ...

#### New quilting perfection!

Everyone who quilts needs lots of room! The PFAFF® creative 2.0 sewing and embroidery machine has that room. Working with large volumes of fabric is no problem on the extra-large sewing space.