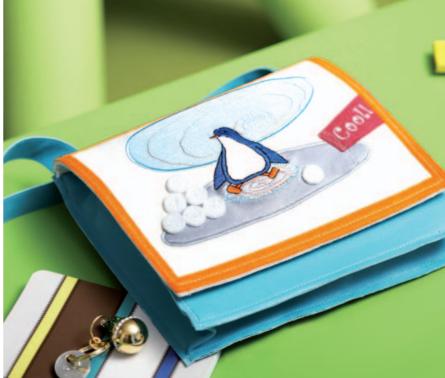

Discover what you can do with the family of PFAFF® creative™ 4D™ embroidery software products. Create new arrangements from elements of exisiting designs (creative™ 4D™ Design Enhancer), design enchanting cross stitch embroideries (creative™ 4D™ Cross Stitcher) or stitch free-hand effects on print fabrics (creative™ 4D™ Sketch). With our newest software, you can turn portraits of your loved ones into perfectly stitched images. You can even embroider a family tree or create a family album (creative™ 4D™ Family Portrait).