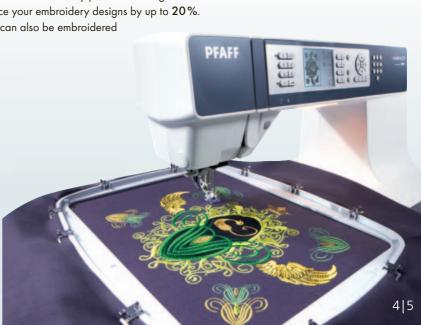

### Put your ideas on fabric!

Enjoy using an extra-large embroidery area - up to 260 x 200 mm (10 1/4 x 8 inches) to turn your ideas into reality.

Just select your design and you're ready to go. It can be moved in 4 directions and be turned in increments of 90 degrees. With the Orbit to Check Position function, you can check the position before your begin to stitch. This is a fantastic advantage when you are repeating several designs or combining one design with another.

Navigate through the entire design. No matter where you are in the embroidery, you can always move, stitch-by-stitch or between the color blocks, forward or backward, to embroider only part of the design. Plus - enlarge or reduce your embroidery designs by up to 20%.