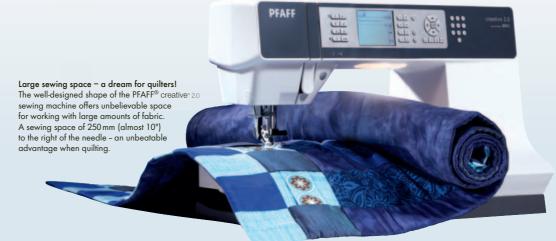

#### So spacious!

Your projects need room to grow as you create. The PFAFF® Creative ~ 2.0 sewing machine will impress you with its optimal design, which gives you fantastic freedom of movement and **unbelievable space** to the right of the needle (250 mm/almost 10").

#### New quilting perfection!

Everyone who quilts needs lots of room! The PFAFF® creative 2.0 sewing and embroidery machine has that room. Working with large volumes of fabric is no problem on the extra-large sewing space.