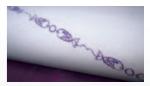

Set the stage for your ideas!
The repertoire of PFAFF® 9 mm, high-quality stitches invites you to create unique details and eye-catching effects.
Combine them with embroidery designs and discover the world of unlimited possibilities. Sewing instructions for this enchanting belt can be found at www.pfaff.com