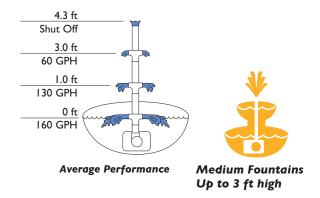

## **Specifications & Performance**

| Application        | For Fountains and Pond Art™<br>up to 3 ft high |
|--------------------|------------------------------------------------|
| Operation          | Underwater use only                            |
| Duty Cycle         | Continuous operation                           |
| Power Requirements | 120 V, 60 Hz., 10 watts, 0.22 A                |
| Pump Type          | Wet Rotor                                      |
| Performance        | 130 gallons/hour @ 1" lift                     |
| Shut Off           | 4.3 ft                                         |
| Water Inlet Type   | Adjustable for top or bottom intake            |
| Water Outlet Type  | 1/2" I.D. Tubing                               |
| Cord Length        | 16 ft                                          |
| Warranty           | I year                                         |
| Model              | MI30AUL                                        |
| UPC                | 052309709153                                   |
| Master Pack        | 2                                              |