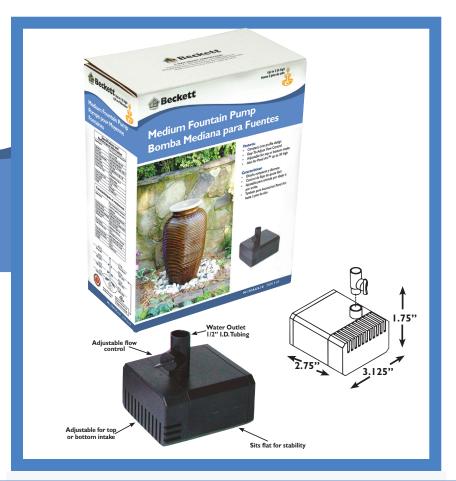

## **Product Features**

- Compact, Low profile design
- Easy-To-Adjust Flow Control
- Adjustable for top or bottom intake
- Also for Pond Art<sup>™</sup> up to 3 ft high

## **Specifications & Performance**

| Application        | For Fountains and Pond Art™<br>up to 3 ft high |
|--------------------|------------------------------------------------|
| Operation          | Underwater use only                            |
| Duty Cycle         | Continuous operation                           |
| Power Requirements | 120 V, 60 Hz., 10 watts, 0.22 A                |
| Pump Type          | Wet Rotor                                      |
| Performance        | 130 gallons/hour @ 1" lift                     |
| Shut Off           | 4.3 ft                                         |
| Water Inlet Type   | Adjustable for top or bottom intake            |
| Water Outlet Type  | 1/2" I.D. Tubing                               |
| Cord Length        | 16 ft                                          |
| Warranty           | I year                                         |
| Model              | MI30AUL                                        |
| UPC                | 052309709153                                   |
| Master Pack        | 2                                              |