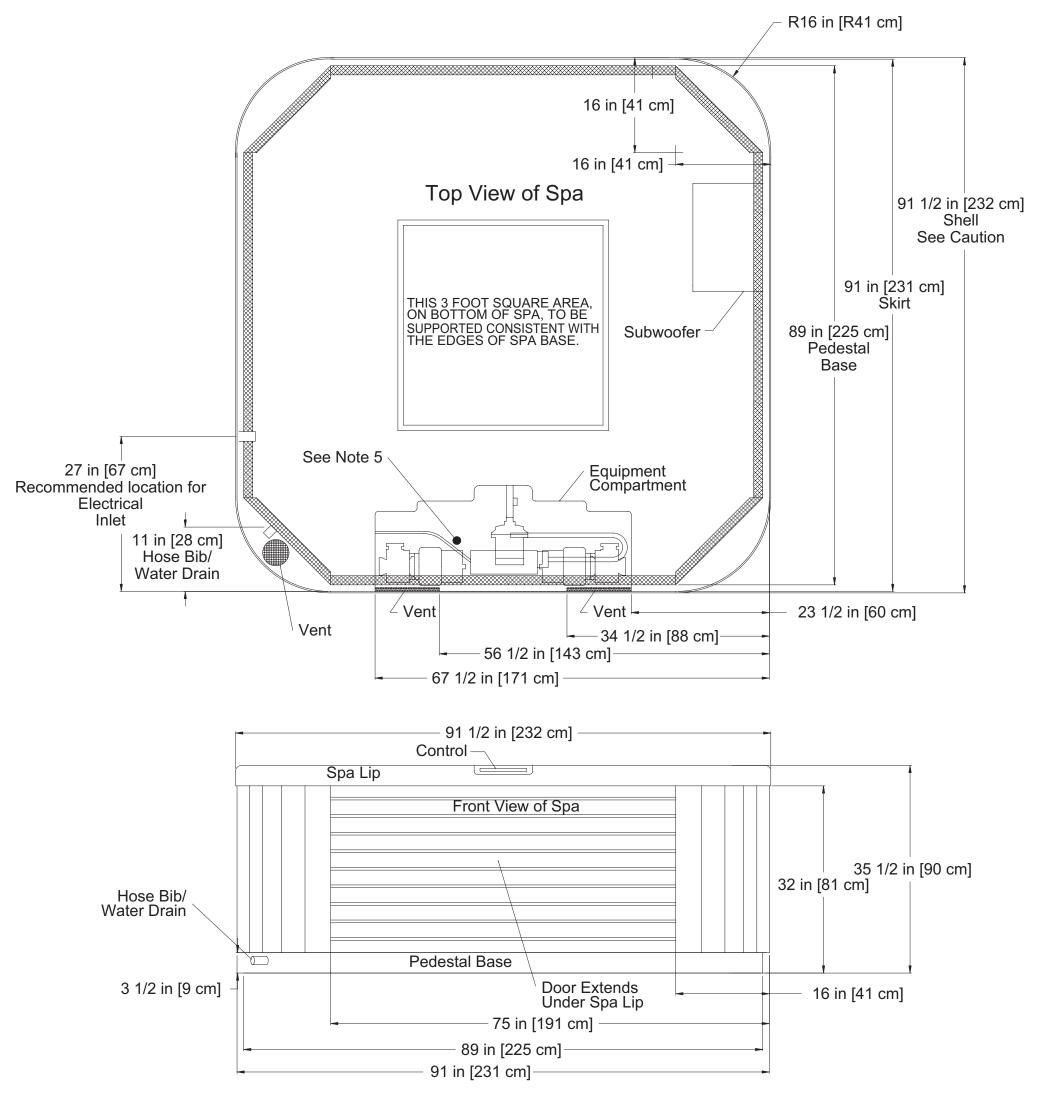

## **Nautilus Architectural Specification**

- Note: Subject to change without notice.
  - 1. Stereo/subwoofer optional.

  - Engineering specs may differ slightly from brochure.
    For E-Z lifter installation allow 18" (45.7cm) clearances on the backside of the spa.
    Alternative cabinets may add significant weight. Ask your dealer for exact details

  - 5. This is the approximate location for drilling a hole if you must bring the power line in through the bottom of the spa. Be careful not to puncture a plumbing line inside the equipment compartment(drill from the inside compartment out).

Caution:

Due to manufacturing tolerances there could be some

minor differences between the actual spa and the drawing above.

If site planning is critical to such tolerances, be sure to measure your actual spa.