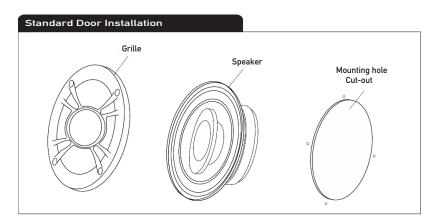

# **Mounting**

- Determine where the speakers will be mounted. Make sure the area is large enough for the speaker to mount evenly. Also ensure the mounting location is deep enough for the speaker to fit.
- Refer to the specification chart to determine the proper diameter hole to cut for your speaker model.
- If supplied, use the plastic mounting ring as a template to mark the locations for the mounting screws.
   Drill the holes with a 3/32" bit.
- Be sure to observe proper polarity when connecting the wires. The speaker's positive terminal is indicated with a "+" symbol.
- Fit the speaker to the hole cut-out.
   Mount the speaker using the
   supplied screws. If the speaker grill
   is to be used, insert 4 screws into
   the grill holes and then mount the
   speaker.

# Mounting

The diagram featured above is to be used in conjunction with the specifications matrix quide below:

|        | Silving of the state of the sta | Tophor   | Boton Ac | Mothift Death | I Lue Bel Dr | official transfer | şer | High there is a | PORES CONTROL | of Que of Que of the of | Swel Hard |
|--------|--------------------------------------------------------------------------------------------------------------------------------------------------------------------------------------------------------------------------------------------------------------------------------------------------------------------------------------------------------------------------------------------------------------------------------------------------------------------------------------------------------------------------------------------------------------------------------------------------------------------------------------------------------------------------------------------------------------------------------------------------------------------------------------------------------------------------------------------------------------------------------------------------------------------------------------------------------------------------------------------------------------------------------------------------------------------------------------------------------------------------------------------------------------------------------------------------------------------------------------------------------------------------------------------------------------------------------------------------------------------------------------------------------------------------------------------------------------------------------------------------------------------------------------------------------------------------------------------------------------------------------------------------------------------------------------------------------------------------------------------------------------------------------------------------------------------------------------------------------------------------------------------------------------------------------------------------------------------------------------------------------------------------------------------------------------------------------------------------------------------------------|----------|----------|---------------|--------------|-------------------|-----|-----------------|---------------|--------------------------------------------------------------------------------------------------------------------------------------------------------------------------------------------------------------------------------------------------------------------------------------------------------------------------------------------------------------------------------------------------------------------------------------------------------------------------------------------------------------------------------------------------------------------------------------------------------------------------------------------------------------------------------------------------------------------------------------------------------------------------------------------------------------------------------------------------------------------------------------------------------------------------------------------------------------------------------------------------------------------------------------------------------------------------------------------------------------------------------------------------------------------------------------------------------------------------------------------------------------------------------------------------------------------------------------------------------------------------------------------------------------------------------------------------------------------------------------------------------------------------------------------------------------------------------------------------------------------------------------------------------------------------------------------------------------------------------------------------------------------------------------------------------------------------------------------------------------------------------------------------------------------------------------------------------------------------------------------------------------------------------------------------------------------------------------------------------------------------------|-----------|
|        | Fractional Inches                                                                                                                                                                                                                                                                                                                                                                                                                                                                                                                                                                                                                                                                                                                                                                                                                                                                                                                                                                                                                                                                                                                                                                                                                                                                                                                                                                                                                                                                                                                                                                                                                                                                                                                                                                                                                                                                                                                                                                                                                                                                                                              |          |          |               |              |                   |     |                 |               |                                                                                                                                                                                                                                                                                                                                                                                                                                                                                                                                                                                                                                                                                                                                                                                                                                                                                                                                                                                                                                                                                                                                                                                                                                                                                                                                                                                                                                                                                                                                                                                                                                                                                                                                                                                                                                                                                                                                                                                                                                                                                                                                |           |
| TS69   | 10 7/16" x 7 11/16" x 3/4"                                                                                                                                                                                                                                                                                                                                                                                                                                                                                                                                                                                                                                                                                                                                                                                                                                                                                                                                                                                                                                                                                                                                                                                                                                                                                                                                                                                                                                                                                                                                                                                                                                                                                                                                                                                                                                                                                                                                                                                                                                                                                                     | 3 11/16" | 3 7/8"   | 9/16"         | 11/16"       | 5 7/8" x 9 1/4"   | 89  | 58Hz - 20kHz    | 50            | 150                                                                                                                                                                                                                                                                                                                                                                                                                                                                                                                                                                                                                                                                                                                                                                                                                                                                                                                                                                                                                                                                                                                                                                                                                                                                                                                                                                                                                                                                                                                                                                                                                                                                                                                                                                                                                                                                                                                                                                                                                                                                                                                            | 4         |
| TS65   | 7" x 13/16"                                                                                                                                                                                                                                                                                                                                                                                                                                                                                                                                                                                                                                                                                                                                                                                                                                                                                                                                                                                                                                                                                                                                                                                                                                                                                                                                                                                                                                                                                                                                                                                                                                                                                                                                                                                                                                                                                                                                                                                                                                                                                                                    | 2 7/8"   | 3 1/2"   | 7/8"          | 9/16"        | 5 7/16"           | 88  | 65Hz - 20kHz    | 50            | 140                                                                                                                                                                                                                                                                                                                                                                                                                                                                                                                                                                                                                                                                                                                                                                                                                                                                                                                                                                                                                                                                                                                                                                                                                                                                                                                                                                                                                                                                                                                                                                                                                                                                                                                                                                                                                                                                                                                                                                                                                                                                                                                            | 4         |
| TS55   | 6 3/16" x 9/16"                                                                                                                                                                                                                                                                                                                                                                                                                                                                                                                                                                                                                                                                                                                                                                                                                                                                                                                                                                                                                                                                                                                                                                                                                                                                                                                                                                                                                                                                                                                                                                                                                                                                                                                                                                                                                                                                                                                                                                                                                                                                                                                | 2 5/16"  | 2 7/16"  | 5/8"          | 1/2"         | 4 5/8"            | 89  | 90Hz - 20kHz    | 50            | 135                                                                                                                                                                                                                                                                                                                                                                                                                                                                                                                                                                                                                                                                                                                                                                                                                                                                                                                                                                                                                                                                                                                                                                                                                                                                                                                                                                                                                                                                                                                                                                                                                                                                                                                                                                                                                                                                                                                                                                                                                                                                                                                            | 4         |
| TS45   | 5 1/4" x 5/16"                                                                                                                                                                                                                                                                                                                                                                                                                                                                                                                                                                                                                                                                                                                                                                                                                                                                                                                                                                                                                                                                                                                                                                                                                                                                                                                                                                                                                                                                                                                                                                                                                                                                                                                                                                                                                                                                                                                                                                                                                                                                                                                 | 1 3/4"   | 1 15/16" | 7/16"         | 5/16"        | 3 11/16"          | 89  | 100Hz - 20kHz   | 40            | 120                                                                                                                                                                                                                                                                                                                                                                                                                                                                                                                                                                                                                                                                                                                                                                                                                                                                                                                                                                                                                                                                                                                                                                                                                                                                                                                                                                                                                                                                                                                                                                                                                                                                                                                                                                                                                                                                                                                                                                                                                                                                                                                            | 4         |
| TS5768 | 9 5/16" x 6 11/16" x 1/2"                                                                                                                                                                                                                                                                                                                                                                                                                                                                                                                                                                                                                                                                                                                                                                                                                                                                                                                                                                                                                                                                                                                                                                                                                                                                                                                                                                                                                                                                                                                                                                                                                                                                                                                                                                                                                                                                                                                                                                                                                                                                                                      | 2 3/4"   | 2 15/16" | 7/16"         | 1/4"         | 5 3/16" x 7 1/2"  | 89  | 63Hz - 20kHz    | 50            | 150                                                                                                                                                                                                                                                                                                                                                                                                                                                                                                                                                                                                                                                                                                                                                                                                                                                                                                                                                                                                                                                                                                                                                                                                                                                                                                                                                                                                                                                                                                                                                                                                                                                                                                                                                                                                                                                                                                                                                                                                                                                                                                                            | 4         |