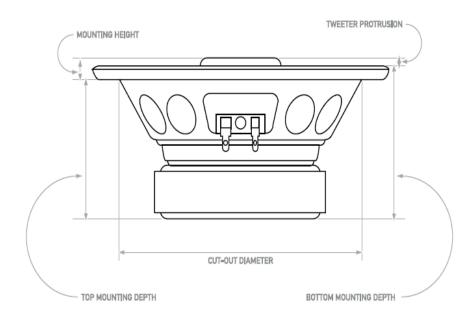

# **Mounting**

- Determine where the speakers will be mounted. Make sure the area is large enough for the speaker to mount evenly. Also ensure the mounting location is deep enough for the speaker to fit.
- Refer to the specification chart to determine the proper diameter hole to cut for your speaker model.
- If supplied, use the plastic mounting ring as a template to mark the locations for the mounting screws.
   Drill the holes with a 3/32" bit.
- Be sure to observe proper polarity when connecting the wires. The speaker's positive terminal is indicated with a "+" symbol.
- Fit the speaker to the hole cut-out.
   Mount the speaker using the
   supplied screws. If the speaker grill
   is to be used, insert 4 screws into
   the grill holes and then mount the
   speaker.

# Mounting

The diagram featured above is to be used in conjunction with the specifications matrix quide below:

|        | Silving of the state of the sta | Tophor   | Boton Ac | Mothift Death | I Lue Bel Dr | official transfer | şer | High there is a | PORES CONTROL | of Que of Que of the of | Swel Hard |
|--------|--------------------------------------------------------------------------------------------------------------------------------------------------------------------------------------------------------------------------------------------------------------------------------------------------------------------------------------------------------------------------------------------------------------------------------------------------------------------------------------------------------------------------------------------------------------------------------------------------------------------------------------------------------------------------------------------------------------------------------------------------------------------------------------------------------------------------------------------------------------------------------------------------------------------------------------------------------------------------------------------------------------------------------------------------------------------------------------------------------------------------------------------------------------------------------------------------------------------------------------------------------------------------------------------------------------------------------------------------------------------------------------------------------------------------------------------------------------------------------------------------------------------------------------------------------------------------------------------------------------------------------------------------------------------------------------------------------------------------------------------------------------------------------------------------------------------------------------------------------------------------------------------------------------------------------------------------------------------------------------------------------------------------------------------------------------------------------------------------------------------------------|----------|----------|---------------|--------------|-------------------|-----|-----------------|---------------|--------------------------------------------------------------------------------------------------------------------------------------------------------------------------------------------------------------------------------------------------------------------------------------------------------------------------------------------------------------------------------------------------------------------------------------------------------------------------------------------------------------------------------------------------------------------------------------------------------------------------------------------------------------------------------------------------------------------------------------------------------------------------------------------------------------------------------------------------------------------------------------------------------------------------------------------------------------------------------------------------------------------------------------------------------------------------------------------------------------------------------------------------------------------------------------------------------------------------------------------------------------------------------------------------------------------------------------------------------------------------------------------------------------------------------------------------------------------------------------------------------------------------------------------------------------------------------------------------------------------------------------------------------------------------------------------------------------------------------------------------------------------------------------------------------------------------------------------------------------------------------------------------------------------------------------------------------------------------------------------------------------------------------------------------------------------------------------------------------------------------------|-----------|
|        | Fractional Inches                                                                                                                                                                                                                                                                                                                                                                                                                                                                                                                                                                                                                                                                                                                                                                                                                                                                                                                                                                                                                                                                                                                                                                                                                                                                                                                                                                                                                                                                                                                                                                                                                                                                                                                                                                                                                                                                                                                                                                                                                                                                                                              |          |          |               |              |                   |     |                 |               |                                                                                                                                                                                                                                                                                                                                                                                                                                                                                                                                                                                                                                                                                                                                                                                                                                                                                                                                                                                                                                                                                                                                                                                                                                                                                                                                                                                                                                                                                                                                                                                                                                                                                                                                                                                                                                                                                                                                                                                                                                                                                                                                |           |
| TS69   | 10 7/16" x 7 11/16" x 3/4"                                                                                                                                                                                                                                                                                                                                                                                                                                                                                                                                                                                                                                                                                                                                                                                                                                                                                                                                                                                                                                                                                                                                                                                                                                                                                                                                                                                                                                                                                                                                                                                                                                                                                                                                                                                                                                                                                                                                                                                                                                                                                                     | 3 11/16" | 3 7/8"   | 9/16"         | 11/16"       | 5 7/8" x 9 1/4"   | 89  | 58Hz - 20kHz    | 50            | 150                                                                                                                                                                                                                                                                                                                                                                                                                                                                                                                                                                                                                                                                                                                                                                                                                                                                                                                                                                                                                                                                                                                                                                                                                                                                                                                                                                                                                                                                                                                                                                                                                                                                                                                                                                                                                                                                                                                                                                                                                                                                                                                            | 4         |
| TS65   | 7" x 13/16"                                                                                                                                                                                                                                                                                                                                                                                                                                                                                                                                                                                                                                                                                                                                                                                                                                                                                                                                                                                                                                                                                                                                                                                                                                                                                                                                                                                                                                                                                                                                                                                                                                                                                                                                                                                                                                                                                                                                                                                                                                                                                                                    | 2 7/8"   | 3 1/2"   | 7/8"          | 9/16"        | 5 7/16"           | 88  | 65Hz - 20kHz    | 50            | 140                                                                                                                                                                                                                                                                                                                                                                                                                                                                                                                                                                                                                                                                                                                                                                                                                                                                                                                                                                                                                                                                                                                                                                                                                                                                                                                                                                                                                                                                                                                                                                                                                                                                                                                                                                                                                                                                                                                                                                                                                                                                                                                            | 4         |
| TS55   | 6 3/16" x 9/16"                                                                                                                                                                                                                                                                                                                                                                                                                                                                                                                                                                                                                                                                                                                                                                                                                                                                                                                                                                                                                                                                                                                                                                                                                                                                                                                                                                                                                                                                                                                                                                                                                                                                                                                                                                                                                                                                                                                                                                                                                                                                                                                | 2 5/16"  | 2 7/16"  | 5/8"          | 1/2"         | 4 5/8"            | 89  | 90Hz - 20kHz    | 50            | 135                                                                                                                                                                                                                                                                                                                                                                                                                                                                                                                                                                                                                                                                                                                                                                                                                                                                                                                                                                                                                                                                                                                                                                                                                                                                                                                                                                                                                                                                                                                                                                                                                                                                                                                                                                                                                                                                                                                                                                                                                                                                                                                            | 4         |
| TS45   | 5 1/4" x 5/16"                                                                                                                                                                                                                                                                                                                                                                                                                                                                                                                                                                                                                                                                                                                                                                                                                                                                                                                                                                                                                                                                                                                                                                                                                                                                                                                                                                                                                                                                                                                                                                                                                                                                                                                                                                                                                                                                                                                                                                                                                                                                                                                 | 1 3/4"   | 1 15/16" | 7/16"         | 5/16"        | 3 11/16"          | 89  | 100Hz - 20kHz   | 40            | 120                                                                                                                                                                                                                                                                                                                                                                                                                                                                                                                                                                                                                                                                                                                                                                                                                                                                                                                                                                                                                                                                                                                                                                                                                                                                                                                                                                                                                                                                                                                                                                                                                                                                                                                                                                                                                                                                                                                                                                                                                                                                                                                            | 4         |
| TS5768 | 9 5/16" x 6 11/16" x 1/2"                                                                                                                                                                                                                                                                                                                                                                                                                                                                                                                                                                                                                                                                                                                                                                                                                                                                                                                                                                                                                                                                                                                                                                                                                                                                                                                                                                                                                                                                                                                                                                                                                                                                                                                                                                                                                                                                                                                                                                                                                                                                                                      | 2 3/4"   | 2 15/16" | 7/16"         | 1/4"         | 5 3/16" x 7 1/2"  | 89  | 63Hz - 20kHz    | 50            | 150                                                                                                                                                                                                                                                                                                                                                                                                                                                                                                                                                                                                                                                                                                                                                                                                                                                                                                                                                                                                                                                                                                                                                                                                                                                                                                                                                                                                                                                                                                                                                                                                                                                                                                                                                                                                                                                                                                                                                                                                                                                                                                                            | 4         |