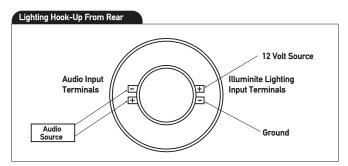

The lighting features of all illuminite products require a 12 volt DC power source to operate. The speaker has two distinct sets of input terminals. The first is labeled audio input terminals and the second is labeled illuminite lighting inputs. The inputs are clearly marked with a label positioned directly above the terminal housing. The polarity (+ and -) indicators for each set of inputs also appear on these labels.

- 1. Do not connect amplifier or any audio source to illuminite lighting inputs. Inputs are designed for switched 12 volt DC power source only.
- See fig. 1a, (illustrated wiring diagram) be sure to maintain polarity. Be sure to connect to a switched 12 volt DC source. Correct connection would be the positive

   (+) 12 volt wire to the Positive (+) illuminite Lighting input terminal and connect the Negative (-) illuminite lighting input terminal to a good chassis ground.

Fig 1a

**Notice:** The illuminite series LED illumination elements are not removable. There are no serviceable parts inside or attached to the speaker assembly. The illuminite series products are sensitive electronic devices. Removal or tampering with any part or portion of the speaker and/or its assemblies will damage the product and void the limited warranty.