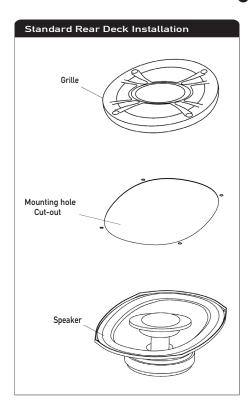

# **Mounting**

- Determine where the speakers will be mounted. Make sure the area is large enough for the speaker to mount evenly. Also ensure the mounting location is deep enough for the speaker to fit.
- Refer to the specification chart to determine the proper diameter hole to cut for your speaker model.
- If supplied, use the plastic mounting ring as a template to mark the locations for the mounting screws.
   Drill the holes with a 3/32" bit.
- Be sure to observe proper polarity when connecting the wires. The speaker's positive terminal is indicated with a "+" symbol.
- Fit the speaker to the hole cut-out.
   Mount the speaker using the
   supplied screws. If the speaker grill
   is to be used, insert 4 screws into
   the grill holes and then mount the
   speaker.

# Mounting

The diagram featured above is to be used in conjunction with the specifications matrix quide below:

|        | Silving of the state of the sta | Tophor   | Boton Ac | Mothift Death | I Lue Bel Dr | official transfer | şer | High there is a | PORES CONTROL | of Que of Que of the of | Swel Hard |
|--------|--------------------------------------------------------------------------------------------------------------------------------------------------------------------------------------------------------------------------------------------------------------------------------------------------------------------------------------------------------------------------------------------------------------------------------------------------------------------------------------------------------------------------------------------------------------------------------------------------------------------------------------------------------------------------------------------------------------------------------------------------------------------------------------------------------------------------------------------------------------------------------------------------------------------------------------------------------------------------------------------------------------------------------------------------------------------------------------------------------------------------------------------------------------------------------------------------------------------------------------------------------------------------------------------------------------------------------------------------------------------------------------------------------------------------------------------------------------------------------------------------------------------------------------------------------------------------------------------------------------------------------------------------------------------------------------------------------------------------------------------------------------------------------------------------------------------------------------------------------------------------------------------------------------------------------------------------------------------------------------------------------------------------------------------------------------------------------------------------------------------------------|----------|----------|---------------|--------------|-------------------|-----|-----------------|---------------|--------------------------------------------------------------------------------------------------------------------------------------------------------------------------------------------------------------------------------------------------------------------------------------------------------------------------------------------------------------------------------------------------------------------------------------------------------------------------------------------------------------------------------------------------------------------------------------------------------------------------------------------------------------------------------------------------------------------------------------------------------------------------------------------------------------------------------------------------------------------------------------------------------------------------------------------------------------------------------------------------------------------------------------------------------------------------------------------------------------------------------------------------------------------------------------------------------------------------------------------------------------------------------------------------------------------------------------------------------------------------------------------------------------------------------------------------------------------------------------------------------------------------------------------------------------------------------------------------------------------------------------------------------------------------------------------------------------------------------------------------------------------------------------------------------------------------------------------------------------------------------------------------------------------------------------------------------------------------------------------------------------------------------------------------------------------------------------------------------------------------------|-----------|
|        | Fractional Inches                                                                                                                                                                                                                                                                                                                                                                                                                                                                                                                                                                                                                                                                                                                                                                                                                                                                                                                                                                                                                                                                                                                                                                                                                                                                                                                                                                                                                                                                                                                                                                                                                                                                                                                                                                                                                                                                                                                                                                                                                                                                                                              |          |          |               |              |                   |     |                 |               |                                                                                                                                                                                                                                                                                                                                                                                                                                                                                                                                                                                                                                                                                                                                                                                                                                                                                                                                                                                                                                                                                                                                                                                                                                                                                                                                                                                                                                                                                                                                                                                                                                                                                                                                                                                                                                                                                                                                                                                                                                                                                                                                |           |
| TS69   | 10 7/16" x 7 11/16" x 3/4"                                                                                                                                                                                                                                                                                                                                                                                                                                                                                                                                                                                                                                                                                                                                                                                                                                                                                                                                                                                                                                                                                                                                                                                                                                                                                                                                                                                                                                                                                                                                                                                                                                                                                                                                                                                                                                                                                                                                                                                                                                                                                                     | 3 11/16" | 3 7/8"   | 9/16"         | 11/16"       | 5 7/8" x 9 1/4"   | 89  | 58Hz - 20kHz    | 50            | 150                                                                                                                                                                                                                                                                                                                                                                                                                                                                                                                                                                                                                                                                                                                                                                                                                                                                                                                                                                                                                                                                                                                                                                                                                                                                                                                                                                                                                                                                                                                                                                                                                                                                                                                                                                                                                                                                                                                                                                                                                                                                                                                            | 4         |
| TS65   | 7" x 13/16"                                                                                                                                                                                                                                                                                                                                                                                                                                                                                                                                                                                                                                                                                                                                                                                                                                                                                                                                                                                                                                                                                                                                                                                                                                                                                                                                                                                                                                                                                                                                                                                                                                                                                                                                                                                                                                                                                                                                                                                                                                                                                                                    | 2 7/8"   | 3 1/2"   | 7/8"          | 9/16"        | 5 7/16"           | 88  | 65Hz - 20kHz    | 50            | 140                                                                                                                                                                                                                                                                                                                                                                                                                                                                                                                                                                                                                                                                                                                                                                                                                                                                                                                                                                                                                                                                                                                                                                                                                                                                                                                                                                                                                                                                                                                                                                                                                                                                                                                                                                                                                                                                                                                                                                                                                                                                                                                            | 4         |
| TS55   | 6 3/16" x 9/16"                                                                                                                                                                                                                                                                                                                                                                                                                                                                                                                                                                                                                                                                                                                                                                                                                                                                                                                                                                                                                                                                                                                                                                                                                                                                                                                                                                                                                                                                                                                                                                                                                                                                                                                                                                                                                                                                                                                                                                                                                                                                                                                | 2 5/16"  | 2 7/16"  | 5/8"          | 1/2"         | 4 5/8"            | 89  | 90Hz - 20kHz    | 50            | 135                                                                                                                                                                                                                                                                                                                                                                                                                                                                                                                                                                                                                                                                                                                                                                                                                                                                                                                                                                                                                                                                                                                                                                                                                                                                                                                                                                                                                                                                                                                                                                                                                                                                                                                                                                                                                                                                                                                                                                                                                                                                                                                            | 4         |
| TS45   | 5 1/4" x 5/16"                                                                                                                                                                                                                                                                                                                                                                                                                                                                                                                                                                                                                                                                                                                                                                                                                                                                                                                                                                                                                                                                                                                                                                                                                                                                                                                                                                                                                                                                                                                                                                                                                                                                                                                                                                                                                                                                                                                                                                                                                                                                                                                 | 1 3/4"   | 1 15/16" | 7/16"         | 5/16"        | 3 11/16"          | 89  | 100Hz - 20kHz   | 40            | 120                                                                                                                                                                                                                                                                                                                                                                                                                                                                                                                                                                                                                                                                                                                                                                                                                                                                                                                                                                                                                                                                                                                                                                                                                                                                                                                                                                                                                                                                                                                                                                                                                                                                                                                                                                                                                                                                                                                                                                                                                                                                                                                            | 4         |
| TS5768 | 9 5/16" x 6 11/16" x 1/2"                                                                                                                                                                                                                                                                                                                                                                                                                                                                                                                                                                                                                                                                                                                                                                                                                                                                                                                                                                                                                                                                                                                                                                                                                                                                                                                                                                                                                                                                                                                                                                                                                                                                                                                                                                                                                                                                                                                                                                                                                                                                                                      | 2 3/4"   | 2 15/16" | 7/16"         | 1/4"         | 5 3/16" x 7 1/2"  | 89  | 63Hz - 20kHz    | 50            | 150                                                                                                                                                                                                                                                                                                                                                                                                                                                                                                                                                                                                                                                                                                                                                                                                                                                                                                                                                                                                                                                                                                                                                                                                                                                                                                                                                                                                                                                                                                                                                                                                                                                                                                                                                                                                                                                                                                                                                                                                                                                                                                                            | 4         |