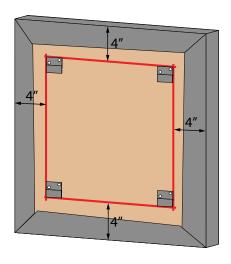

#### **Elite Pro System Installations**

Hold the **ProFusor** to the wall or ceiling in its intended location with the back facing out. Make sure diffusor is level. Completely trace its outline.

On the back of the **ProFusor**, mark a rectangle 4" in from the outer edge on all sides. Install one **Z-Clip** in each corner of the marked inner rectangle using drywall screws, as shown.