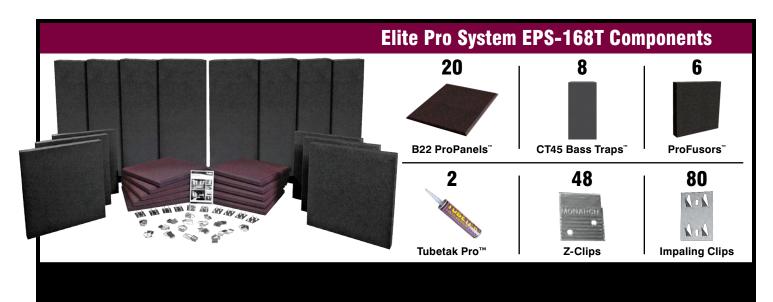

# Elite Pro Systems EPS-168T

# **Installation Guidelines**

Congratulations on purchasing an EPS-168T<sup>™</sup> System from Auralex<sup>®</sup> Acoustics. You're now on your way to creating a world class listening environment.

Elite Pro Systems offer a sophisticated look by utilizing products covered with specialized acoustical fabrics. The EPS-168T system contains B22 ProPanels<sup>™</sup>, CT45 Bass Traps<sup>™</sup> and ProFusors<sup>™</sup>, which when used together, provide incredibly effective acoustical control in any room. Use the EPS-168T alone for treatment of small to medium-sized rooms or in combination with other Auralex products for full control of larger spaces.

### **Elite Pro System EPS-168T General Information**

| Recommended Additional Installation Materials |                                            |
|-----------------------------------------------|--------------------------------------------|
| Power Drill                                   | Tape measure                               |
| Carpenters Level                              | Small ladder (depending on ceiling height) |
| Nail Set                                      | Hammer                                     |
| Pencil                                        | • 32 2.5" 4D finish nails                  |
| Straight Edge                                 | • 256 .75"-1" drywall screws               |