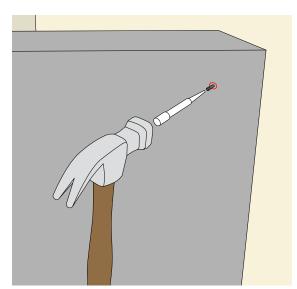

Once finish nail has been countersunk into the panel, there may be a small hole remaining in the fabric covering. Simply scrape the fabric in this area with your fingernail and the hole will completely disappear.

Hold CT45 Bass Trap in corner with edges aligned to the marked vertical lines.

Using a nail set or other finish nail, carefully countersink installed nail so its head goes through the fabric surface of the CT45 but not through the hardened edge.