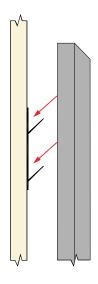

#### **CT45 Bass Trap Installation Guide**

Mark a vertical line 16.75" from the intended placement corner on both sides.

While continuing to hold panel in place, install one finish nail though the fabric face and the hardened edge of the CT45. Make sure finish nail is installed perpendicular to the wall surface. Repeat in each of the four corners.

Hold CT45 Bass Trap in corner with edges aligned to the marked vertical lines.

Using a nail set or other finish nail, carefully countersink installed nail so its head goes through the fabric surface of the CT45 but not through the hardened edge.