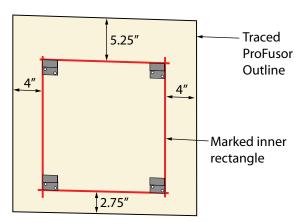

Within traced **ProFusor** outline, mark another rectangle 4" in from both sides, 5.25" down from the top and 2.75" up from the bottom. Install one **Z-Clip** in each corner of the marked inner rectangle using drywall screws, as shown.