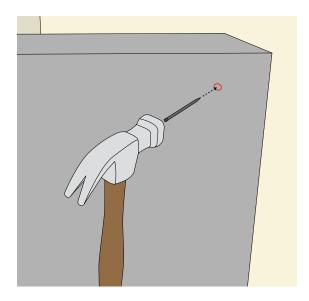

#### **CT45 Bass Trap Installation Guide**

Mark a vertical line 16.75" from the intended placement corner on both sides.

While continuing to hold panel in place, install one finish nail though the fabric face and the hardened edge of the CT45. Make sure finish nail is installed perpendicular to the wall surface. Repeat in each of the four corners.

Hold CT45 Bass Trap in corner with edges aligned to the marked vertical lines.

Using a nail set or other finish nail, carefully countersink installed nail so its head goes through the fabric surface of the CT45 but not through the hardened edge.