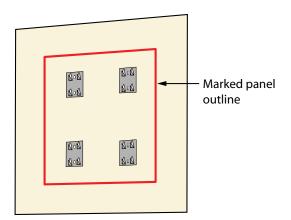

#### **B22 ProPanel Installation Guide**

Mark intended location of each **B22 ProPanel** on the wall or ceiling.

Install four impaling clips within marked B22
ProPanel location using drywall screws.
Exact placement of each clip is not necessary.