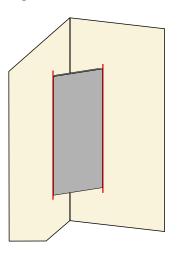

Hold CT45 Bass Trap in corner with edges aligned to the marked vertical lines.

Using a nail set or other finish nail, carefully countersink installed nail so its head goes through the fabric surface of the CT45 but not through the hardened edge.