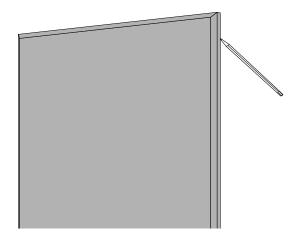

Start the **B22 ProPanel** 5/8" above its intended final height and press downward at a 45° angle until the panel is flush with the wall surface.