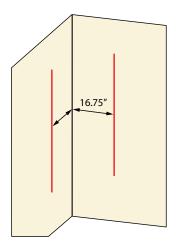

#### **CT45 Bass Trap Installation Guide**

Mark a vertical line 16.75" from the intended placement corner on both sides.

While continuing to hold panel in place, install one finish nail though the fabric face and the hardened edge of the CT45. Make sure finish nail is installed perpendicular to the wall surface. Repeat in each of the four corners.