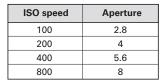

# **AUTO Operation**

lamp

**AUTO CHECK** 

Set the FL-20's Mode dial to AUTO, set the camera's MODE DIAL to M and adjust the camera's aperture. The aperture setting varies depending on the ISO speed set to the camera (see table)

In the AUTO mode, the flash adjusts the light intensity automatically regardless of the distance to the subject

The AUTO CHECK lamp will blink when the flash illumination reaches optimum intensity. If the AUTO CHECK lamp does not blink, move closer to the subject.

## Camera's ISO speeds and apertures

OFF

Blinking

1 to 7.1 m / 3.3 to 23.3 ft when the wide panel is used)

OFF

Under charge

Ontimum light intensity

Effective flash distance (0.7 to 4.9 meters / 2.3 to 16.4 ft