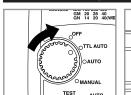

# TTL AUTO Operation < Flash must be connected to the camera through a hot shoe or 5-pin external flash terminal>

Set the FL-20's Mode dial to TTL AUTO and set the camera's MODE DIAL to P or AUTO .

In the TTL AUTO mode, the flash adjusts the light intensity automatically according to changes in the camera's aperture. (TTL AUTO mode operation requires that the camera's mode is set as shown in the above illustration.)

If the camera is not set correctly, the CHARGE lamp blinks

The AUTO CHECK lamp will blink when the flash illumination reaches optimum intensity. If the AUTO CHECK lamp does not blink, move closer to the subject or reduce the camera's aperture. The AUTO CHECK lamp does not blink on the following models (as of January, 2003): C-4000ZOOM, C-4040ZOOM, C-3000ZOOM, C-3040ZOOM, C-2040ZOOM