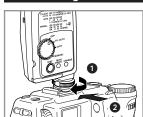

## Names of Parts/Attaching the Wide Panel

- (Front) 1 Flash tube
  - 2Photoelectric sensor window Shoe lock dial
- (Rear) 4TEST button Battery compartment cover
  - **6**AUTO CHECK lamp:
  - **OCHARGE** lamp
  - 8 Mode dial (Power/Mode switch)

Blinks when flashing light intensity is optimum.

- **@**Wide panel

The wide panel covers an angle equivalent to a 24 mm wide-angle lens assuming the use of a 35 mm film.

- 1 Set the Mode dial to AUTO.
- 2 When the CHARGE lamp lights up, press the TEST button and confirm flashing.