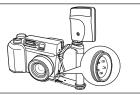

## Mounting the Flash on the Camera

hot shoe, mount the flash directly on the hot shoe.

CHARGE lamn

If the camera is equipped with a 
If the camera is equipped with an You cannot use the FL-20 flash if external flash terminal, mount the flash using the flash bracket and bracket cable