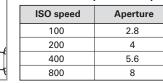

# **AUTO Operation**

lamp

**AUTO CHECK** 

Set the FL-20's Mode dial to AUTO, set the camera's MODE DIAL to M and adjust the camera's aperture. The aperture setting varies depending on the ISO speed set to the camera (see table)

## Camera's ISO speeds and apertures

OFF

Blinking

1 to 7.1 m / 3.3 to 23.3 ft when the wide panel is used)

OFF

Under charge

Ontimum light intensity

Effective flash distance (0.7 to 4.9 meters / 2.3 to 16.4 ft