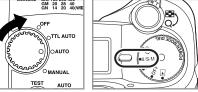

# **AUTO Operation**

lamp

**AUTO CHECK** 

Set the FL-20's Mode dial to AUTO, set the camera's MODE DIAL to M and adjust the camera's aperture. The aperture setting varies depending on the ISO speed set to the camera (see table)

In the AUTO mode, the flash adjusts the light intensity automatically regardless of the distance to the subject

The AUTO CHECK lamp will blink when the flash illumination reaches optimum intensity. If the AUTO CHECK lamp does not blink, move closer to the subject.