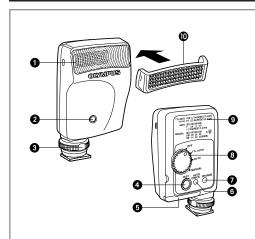

## Names of Parts/Attaching the Wide Panel

- (Front) 1 Flash tube
  - 2Photoelectric sensor window Shoe lock dial
- (Rear) 4TEST button Battery compartment cover
  - **6**AUTO CHECK lamp:
  - **OCHARGE** lamp
  - 8 Mode dial (Power/Mode switch)

Blinks when flashing light intensity is optimum.

- **@**Wide panel

The wide panel covers an angle equivalent to a 24 mm wide-angle lens assuming the use of a 35 mm film.