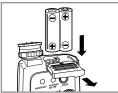

#### **Batteries**

Insert two "AA"-size alkaline batteries, lithium batteries, nickel-manganese batteries, NiMH batteries or NiCd batteries as shown in the

Note that "AA"-size manganese (zinc-carbon) batteries cannot be used.

- 1 Set the Mode dial to AUTO.
- 2 When the CHARGE lamp lights up, press the TEST button and confirm flashing.