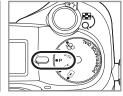

## Names of Parts/Attaching the Wide Panel

- (Front) 1 Flash tube
  - 2Photoelectric sensor window Shoe lock dial
- (Rear) 4TEST button Battery compartment cover
  - **6**AUTO CHECK lamp:
  - **OCHARGE** lamp
  - 8 Mode dial (Power/Mode switch)

Blinks when flashing light intensity is optimum.

- **@**Wide panel

The wide panel covers an angle equivalent to a 24 mm wide-angle lens assuming the use of a 35 mm film.