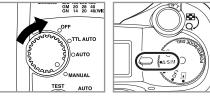

# TTL AUTO Operation < Flash must be connected to the camera through a hot shoe or 5-pin external flash terminal>

Set the FL-20's Mode dial to TTL AUTO and set the camera's MODE DIAL to P or AUTO .

In the TTL AUTO mode, the flash adjusts the light intensity automatically according to changes in the camera's aperture. (TTL AUTO mode operation requires that the camera's mode is set as shown in the above illustration.)

If the camera is not set correctly, the CHARGE lamp blinks

The AUTO CHECK lamp will blink when the flash illumination reaches optimum intensity. If the AUTO CHECK lamp does not blink, move closer to the subject or reduce the camera's aperture. The AUTO CHECK lamp does not blink on the following models (as of January, 2003): C-4000ZOOM, C-4040ZOOM, C-3000ZOOM, C-3040ZOOM, C-2040ZOOM