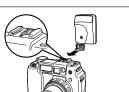

## Mounting the Flash on the Camera

hot shoe, mount the flash directly on the hot shoe.

CHARGE lamn

If the camera is equipped with a 
If the camera is equipped with an You cannot use the FL-20 flash if external flash terminal, mount the flash using the flash bracket and bracket cable

## Mounting the Flash on a Hot Shoe 1 Slide the flash all

- the way into the hot shoe. 2Turn the shoe
- lock dial to secure the flash in place