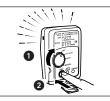

- 1 Set the Mode dial to AUTO.
- 2 When the CHARGE lamp lights up, press the TEST button and confirm flashing.

ON

Charge completed

the camera is not equipped with a hot shoe or external flash terminal