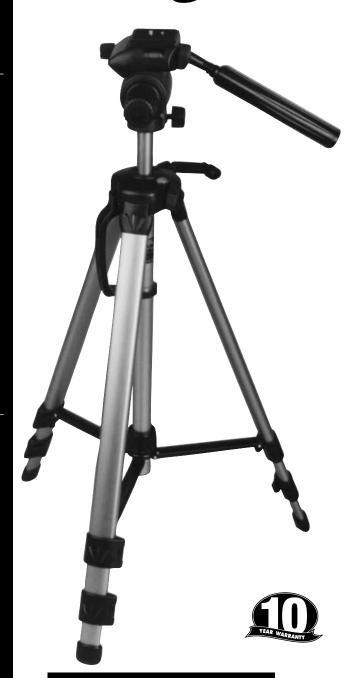

# LIGHTWEIGHT SERIES

### FOR DIGITAL, PHOTO AND VIDEO CAMERAS

- Perfect for digital, video and still cameras weighing up to 6 pounds.
- 29mm diameter aluminum 3 section legs
- 1" aluminum alloy channel
- Quick release leg locks
- Leg support brace with lock
- 3 way fluid head, 2way tilt plus pan, quick release plate and bubble level on base
- 11" geared centerpost with carry hook
- Carry handle
- Non-slip adjustable rubber feet
- Titanium finish

## **OVERALL SPECIFICATIONS**

- Maximum Load 6 lbs.
- Maximum Height 66"
- Minimum Height 25"
- Folded Length 26"
- Weight 3.5 lbs.