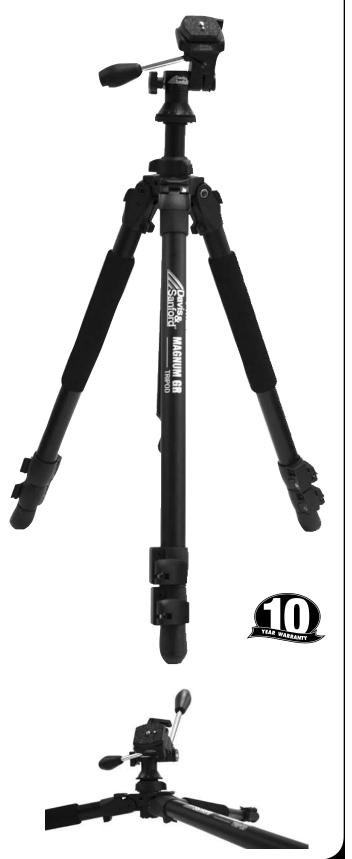

## Magnum Grounder with 3-way Pan Head

- Extra Sturdy 32mm body and legs for indoor or outdoor use with grounder feature for Digital DSLR, Still , Video or Scope uses
- 3-way FX10 photo video head with quick release plate
- Built in bubble level in head and tripod
- 3-position, 32mm independent leg adjustments
- Quick lift 2-section centerpost has wing lock control for rapid adjustment and locking
- Maximum Height: 70"
- Minimum Height: 11.5"
- Folded: 28"
- Centerpost Dia.& Ht: 28mm 14"
- Leg Diameter & Sections: 32mm, 3-sections
- FX10 Quick Release: QRFX10
- Leg Lock Type: flip lock
- Capacity: Tripod: 15 lb. Head: 12 lbs.
- Total Weight: 6.9 lbs.
- Box Size: 30" x 7" x 7"