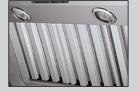

Optional stainless baffle filters complete the professional look.

For installation guidelines and product details see pages 54-58.

Width

30", 36",

42", 48"

54", 60"

Model

K260A