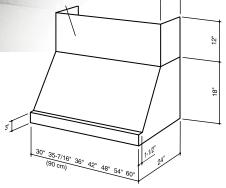

Optional stainless baffle filters complete the professional look.

For installation guidelines and product details see pages 54-58.

Width

30", 36",

42", 48"

54", 60"

Model

K260A