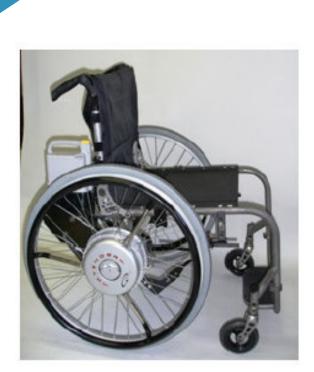

# Quickie Built-4-Me

B-4-M Option: *Extender on Ti Rigid* 

Available on: Quickie Ti Rigid

Option Number: C001022

## Option Description:

• Ti Rigid with Extender