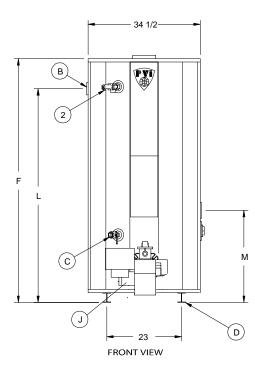

## POLYSHIELD<sup>®</sup> POLYMER-LINED STORAGE TANK

**119 GALLON TANK SERIES** 

| MODEL NUMBER |                                     | 20 P 119A-MXS |
|--------------|-------------------------------------|---------------|
|              | GPH Recovery at 40° to 120° F       | 245           |
|              | GPH Recovery at 40° to 140° F       | 195           |
|              | Input Btu/h                         | 199,000       |
|              | Minimum gas inlet pressure – " W.C. | 5.5           |
| Α            | Cold Inlet - NPT                    | 2             |
| В            | Hot Outlet - NPT                    | 2             |
| С            | Drain - NPT                         | 1             |
| D            | I - Beam Skids                      | 3 X 34-1/2    |
| Е            | Overall Depth                       | 47            |
| F            | Overall Height                      | 75            |
| G            | Flue Outlet Diameter                | 5             |
| Н            | Gas Inlet - NPT                     | 1/2           |
| J            | Motor HP 120 V, 1Ø, 60 Hz.          | 1/6           |
|              | Motor Amps                          | 1.75          |
| L            | Height to Outlet                    | 65            |
| Μ            | Height to Inlet                     | 28            |
|              | Approx. Shipping Weight - Ibs       | 1070          |

Recoveries based on 82% thermal efficiency. ASHRAE 90.1 compliant. Dimensions are in inches unless otherwise specified. For standard and optional equipment, see Form # PV6377.

# PVI RESERVES THE RIGHT TO CHANGE THE DESIGN AND SPECIFICATION WITHOUT NOTICE.

PVI

Product is patented in the U.S., Canada, and Mexico.

1. Control Enclosure 2. ASME Temperature &

Pressure Relief Valve

PVI INDUSTRIES, LLC FORT WORTH, TEXAS 76111 (800) 784-8326 • www.pvi.com