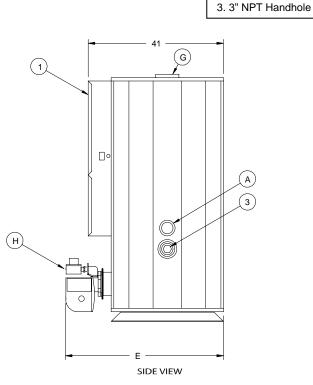

## POLYSHIELD<sup>®</sup> POLYMER-LINED STORAGE TANK

**119 GALLON TANK SERIES** 

| MODEL NUMBER |                                     | 20 P 119A-MXS |
|--------------|-------------------------------------|---------------|
|              | GPH Recovery at 40° to 120° F       | 245           |
|              | GPH Recovery at 40° to 140° F       | 195           |
|              | Input Btu/h                         | 199,000       |
|              | Minimum gas inlet pressure – " W.C. | 5.5           |
| Α            | Cold Inlet - NPT                    | 2             |
| В            | Hot Outlet - NPT                    | 2             |
| С            | Drain - NPT                         | 1             |
| D            | I - Beam Skids                      | 3 X 34-1/2    |
| Е            | Overall Depth                       | 47            |
| F            | Overall Height                      | 75            |
| G            | Flue Outlet Diameter                | 5             |
| Н            | Gas Inlet - NPT                     | 1/2           |
| J            | Motor HP 120 V, 1Ø, 60 Hz.          | 1/6           |
|              | Motor Amps                          | 1.75          |
| L            | Height to Outlet                    | 65            |
| Μ            | Height to Inlet                     | 28            |
|              | Approx. Shipping Weight - Ibs       | 1070          |

Recoveries based on 82% thermal efficiency. ASHRAE 90.1 compliant. Dimensions are in inches unless otherwise specified. For standard and optional equipment, see Form # PV6377.

# PVI RESERVES THE RIGHT TO CHANGE THE DESIGN AND SPECIFICATION WITHOUT NOTICE.

PVI

Product is patented in the U.S., Canada, and Mexico.

1. Control Enclosure 2. ASME Temperature &

Pressure Relief Valve

PVI INDUSTRIES, LLC FORT WORTH, TEXAS 76111 (800) 784-8326 • www.pvi.com