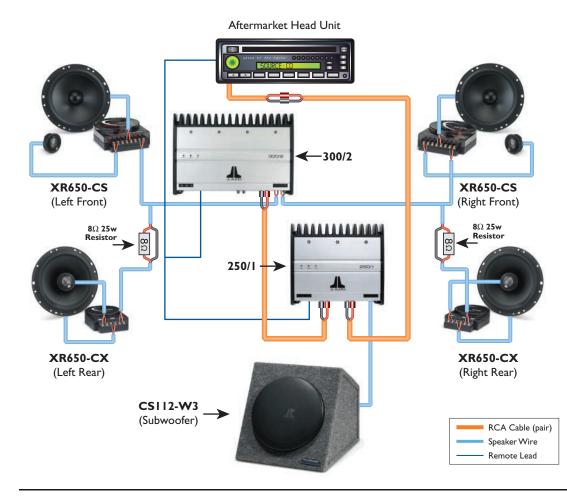

## SYSTEM 8:

Audiophile Single-Subwoofer System

This is a perfect setup for the customer who wants the highest levels of sound quality but is not interested in huge bass.

The single 12W3 in the CS112-W3 provides strong output and excellent bass quality without taking up a ton of trunk space. It's driven by a 250/1 monoblock.

The four XR systems (XR650-CS in the front, XR650-CX in the rear) are cleanly driven by the 300/2.

This system is shown connected to a single pair of line level outputs at the head unit. In this configuration, front-to-rear fading is not possible and subwoofer level must be carefully preset.