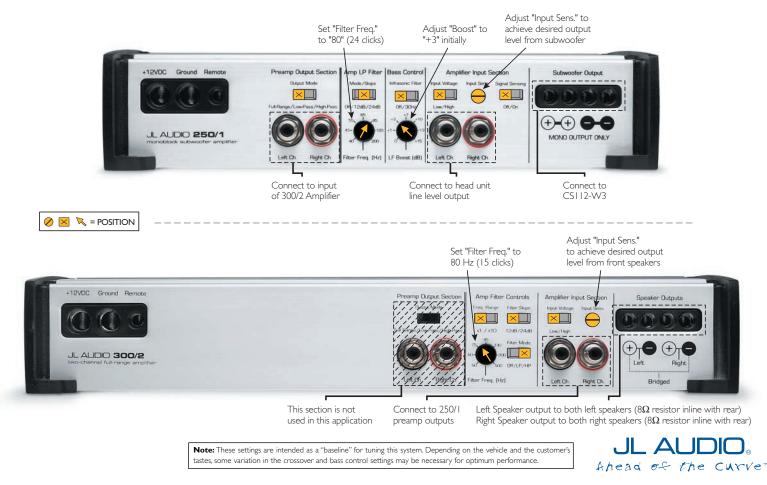

## SYSTEM 8:

Audiophile Single-Subwoofer System

This is a perfect setup for the customer who wants the highest levels of sound quality but is not interested in huge bass.

The single 12W3 in the CS112-W3 provides strong output and excellent bass quality without taking up a ton of trunk space. It's driven by a 250/1 monoblock.

The four XR systems (XR650-CS in the front, XR650-CX in the rear) are cleanly driven by the 300/2.

This system is shown connected to a single pair of line level outputs at the head unit. In this configuration, front-to-rear fading is not possible and subwoofer level must be carefully preset.

## Recommended initial amplifier settings for this system...