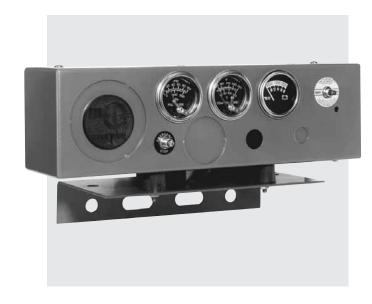

### **Description**

The W0270 is a compact, low profile Swichgage shutdown panel kit. It is designed to fit the following power units:

- Caterpillar 3054 and 3056
- Perkins 1004 and 1006
- Detroit Diesel 1000 Series.

A universal shock-mounted bracket allows mounting on either side of the engine, or on top, for your power unit configurations. The kit is ready for quick, easy installation with provision for installing customer supplied ignition/start key switch. All wiring is included in the panel.

#### **Standard Features**

- Engine oil pressure monitoring Swichgage instrument (20P-F)
- Coolant temperature monitoring Swichgage instrument (20T-F)
- Voltmeter (VM12/VM24)
- Closed-loop 518PH Magnetic Switch
- Emergency stop button (PB128S)
- Provision for throttle cable
- Provision for customer supplied key switch (loom is prewired —mount and plug-in)
- Provision for optional tachometer or hourmeter (loom is prewired)
- Provision for one additional Swichgage instrument such as irrigation pump discharge pressure monitoring