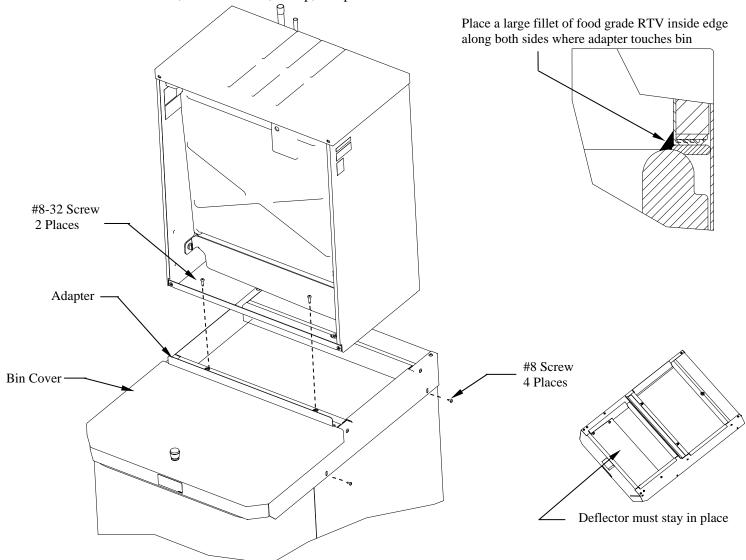

## **Installation Instructions**

- 1. Set adapter on dispenser. Position the adapter so that the front flange of the adapter will be up against the front lip of the dispenser. Adapter may have to be moved towards the back of the dispenser.
- 2. Using the slotted holes in the adapter as a template, drill four (4) 9/64" diameter holes at the bottom of the slots. NOTE: Do not drill deeper than 1/4" past the sheet metal. Use a drill stop!
- 3. Fasten adapter to dispenser using the four (4) #8 screws supplied with the adapter kit.
- 4. Set the ice machine on top of the adapter. Align holes in ice machine front angle with threaded bosses on the adapter.
- 5. Secure the ice machine to the adapter with two (2) #8-32 screws supplied with the kit.
- 6. Set the bin cover on the adapter, move backwards until the cover hits the stop, and lower the plastic cover insuring that the latch locks.
- 7. To remove the bin cover, twist the knob, lift up, and pull forward.