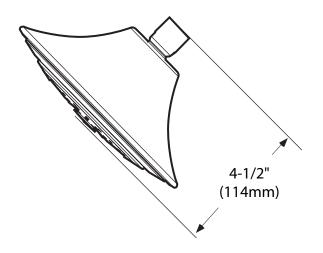

# Specifications

#### DESCRIPTION

• Metal construction with a chrome plated, antique bronze, LifeShine<sup>\*</sup> brushed nickel and oil rubbed bronze finish

#### FLOW

Showerhead is limited to 2.5 gpm (9.5 L/min)

#### **STANDARDS**

• Third party certified to: CSA B-125.1, ASME A112.18.1, ICC A117.1 and all applicable requirements referenced therein

#### WARRANTY

- Lifetime limited warranty against leaks, drips and finish defects to the original consumer purchaser
- 5 year warranty if used in commercial installations



### **Single Function Showerhead**

Models: 104239, 104239AZ, 104239BN, 104239ORB

# Discontinued Models: 104239CGPC,

104239CP, 104239CPM, 104239NLBL, 104239STV





## **CRITICAL DIMENSIONS**

(DO NOT SCALE)