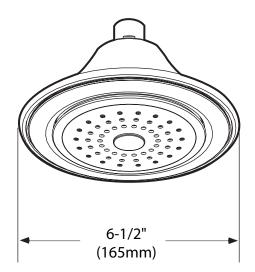

# Specifications

#### DESCRIPTION

• Metal construction with a chrome plated, antique bronze, LifeShine<sup>\*</sup> brushed nickel and oil rubbed bronze finish

#### FLOW

Showerhead is limited to 2.5 gpm (9.5 L/min)

#### **STANDARDS**

• Third party certified to: CSA B-125.1, ASME A112.18.1, ICC A117.1 and all applicable requirements referenced therein

#### WARRANTY

- Lifetime limited warranty against leaks, drips and finish defects to the original consumer purchaser
- 5 year warranty if used in commercial installations



### **Single Function Showerhead**

Models: 104239, 104239AZ, 104239BN, 104239ORB

# Discontinued Models: 104239CGPC,

104239CP, 104239CPM, 104239NLBL, 104239STV





## **CRITICAL DIMENSIONS**

(DO NOT SCALE)