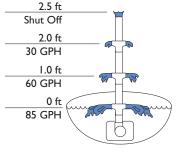

# **Specifications & Performance**

| Application        | For small Fountains and Pond Art™<br>up to I ft high                       |
|--------------------|----------------------------------------------------------------------------|
| Operation          | Underwater use only                                                        |
| Duty Cycle         | Continuous operation                                                       |
| Power Requirements | 120 V, 60 Hz., 5.5 watts, 0.1 A                                            |
| Pump Type          | Wet Rotor                                                                  |
| Performance        | 60 gallons/hour @ I" lift                                                  |
| Shut Off           | 2.5 ft                                                                     |
| Water Inlet Type   | Bottom intake                                                              |
| Water Outlet Type  | <ul><li>I/2" I.D. tubing or I/4"</li><li>(with included adapter)</li></ul> |
| Cord Length        | 6 ft                                                                       |
| Warranty           | l year                                                                     |
| Model              | M60AUL                                                                     |
| UPC                | 052309706107                                                               |
| Master Pack        | 6                                                                          |