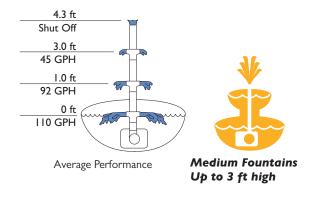

# **Specifications & Performance**

| Application        | For Fountains & Pond Art™<br>up to 2-3 ft High |
|--------------------|------------------------------------------------|
| Operation          | Underwater use only                            |
| Duty Cycle         | Continuous operation                           |
| Power Requirements | 115 V, 60 Hz, 19 watts, 0.3 A                  |
| Pump Type          | Direct Drive                                   |
| Performance        | 92 gallons/hour @I" lift                       |
| Shut Off           | 4.3 ft                                         |
| Water Inlet Type   | Adjustable for top or bottom intake            |
| Water Outlet Type  |                                                |
| Tubing             | 1/8" NPT & 3/8" I.D. tubing                    |
| Thread             | None                                           |
| Cord Length        | 6 ft                                           |
| UPC                | 052309706008                                   |
| Master Pack        | 2                                              |