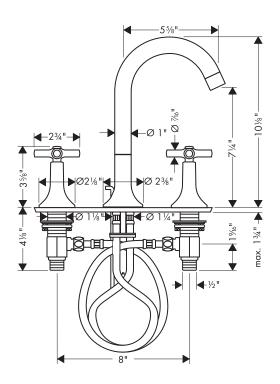

# Axor Terrano Widespread Lavatory Faucet

The measurements shown are for reference only.

Products and specifications shown are subject to change without notice.

Specification sheet revised 3/2008

## **Product Features**

- Cross handles
- Flexible connection hoses
- Ceramic cartridges
- Spout arm swivels 150°
- Includes pop-up drain
- Flow rate 2.2 gpm

### **Installation Notes**

Requires 1/2" supply lines