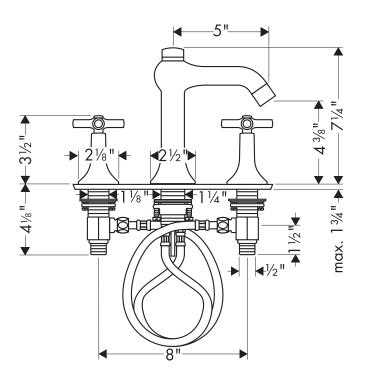

### **Installation Notes**

Requires 1/2" supply lines

The measurements shown are for reference only.

Products and specifications shown are subject to change without notice.

Specification sheet revised 3/2008