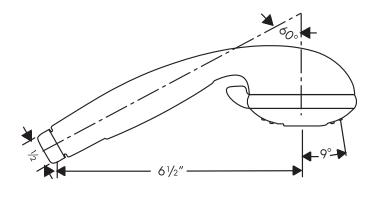

## **Code Compliance**

This unit meets or exceeds the following:

- ASME A112.18.1
- CSA B125.1
- Listed by IAPMO
- Approved for use in Massachusetts

The measurements shown are for reference only.

Products and specifications shown are subject to change without notice.