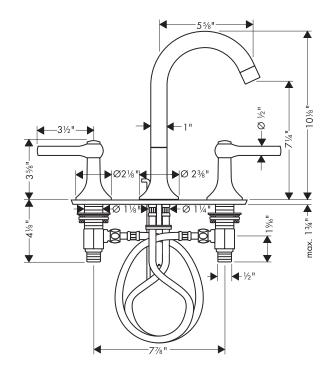

#### **Installation Notes**

Requires 1/2" supply lines

The measurements shown are for reference only.

Products and specifications shown are subject to change without notice.

Specification sheet revised 3/2008