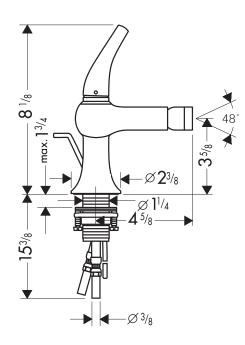

The measurements shown are for reference only.

Products and specifications shown are subject to change without notice.

Specification sheet revised 12/2007

## **Product Features**

- Lever handle
- Ceramic cartridge
- Single-hole installation
- Swivel spout aerator
- 2.2 gpm
- Includes pop-up drain

## **Installation Notes**

- 3/8" supply hoses requires 3/8" compression fittings
- Not for use on vertical spray bidet