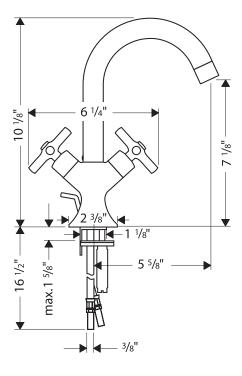

# Axor Terrano 2-Handle Lavatory <u>Mixer</u>

The measurements shown are for reference only.

Products and specifications shown are subject to change without notice.

Specification sheet revised 11/2008

### **Product Features**

- Cross handles
- Single hole installation
- Ceramic cartridges
- Includes pop-up drain
- Spout arm swivels 150°
- Flow rate 2.2 gpm

#### **Installation Notes**

3/8" supply hoses - requires 3/8" compression fittings