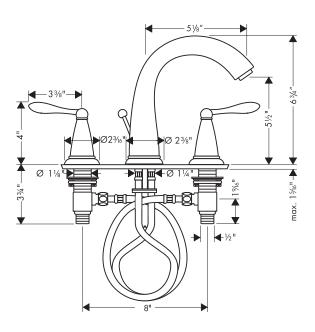

#### **Installation Notes**

Requires 1/2" supply hoses

The measurements shown are for reference only.

Products and specifications shown are subject to change without notice.

Specification sheet revised 11/2008