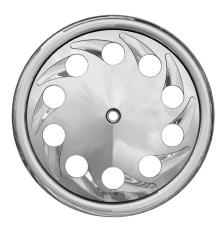

#### SPECS OF CUSTOM-6

- Item #16775—chrome. Smell the Rubber
- Height 40" 64" (1016 mm 1626 mm)

- Weight approx. 8 lbs. (3.6 kg)
- Base diameter 14" (356 mm)