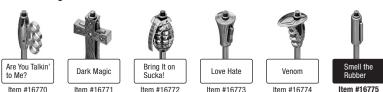

#### FEATURES OF CUSTOM-6

**Extreme Style** - Following in the tradition of Ultimate Support's 'Colorado Custom' mic stand, the Ultimate Support Custom Series Mic Stands feature detailed, themed base and matching clutches in a variety of interchangeable motifs to suit anyone's style. These are a must-have for any lead singer's arsenal and sure to become the centerpiece of any stage!

#### Themed Designs -

#### SPECS OF CUSTOM-6

- Item #16775—chrome. Smell the Rubber
- Height 40" 64" (1016 mm 1626 mm)

- Weight approx. 8 lbs. (3.6 kg)
- Base diameter 14" (356 mm)