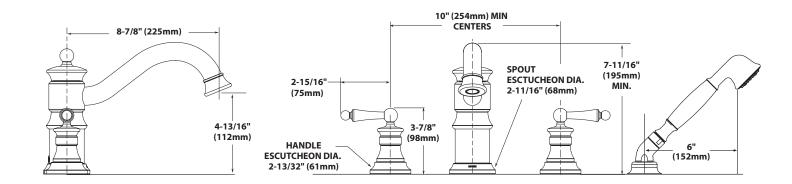

cludes optional hot and cold temperature indicators

### **OPERATION**

- Features a pivoting spout with locking safety feature
- Lever style handles
- Rotate hot side handle counterclockwise to open and clockwise to close
- Rotate cold side handle clockwise to open and counterclockwise to close

### **FLOW**

Hand shower meets 2.5 gpm max. (9.5 L/min)

### **STANDARDS**

- Third party certified to CSA B125, ASME A112.18.1M, and all applicable requriements referenced therin
- for lever handles ADA (

## WARRANTY

- Lifetime limited warranty against leaks, drips and finish defects to the original consumer purchaser
- 5 year warranty if used in commerical installations



# WATERHILL™ **Two-Handle Roman Tub Faucet Trim** with Integral Diverter

Models: TS213 series

**Valves:** S924, S9204



## **CRITICAL DIMENSIONS**

(DO NOT SCALE)