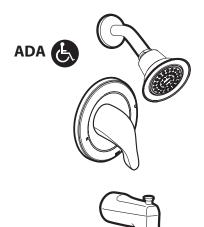

#### DESCRIPTION

- Metal construction with a chrome plated finish.
- Includes shower arm, flange, non-metalic shower head and non-metallic diverter tub spout

#### **OPERATION**

- Handle operates counterclockwise through a 270° arc with off at 6 o'clock and maximum hot at the 9 o'clock position. Shut off in clockwise direction
- Adjustable temperature limit stop to control maximum hot water temperature
- Pressure balancing mechanism maintains selected discharge temperature to  $\pm \ 3^\circ$

#### FLOW

- Showerhead is limited to 1.75 gpm at 80 psi CARTRIDGE
- 1222 cartridge design
- Accommodates back to back installations
- Nonmetallic/nonferrous and stainless steel material
  STANDARDS
- Third party certified to ASME A112.18.1/CSA B-125.1, ASSE 1016, ICC A117.1 and all applicable requirements referenced therein