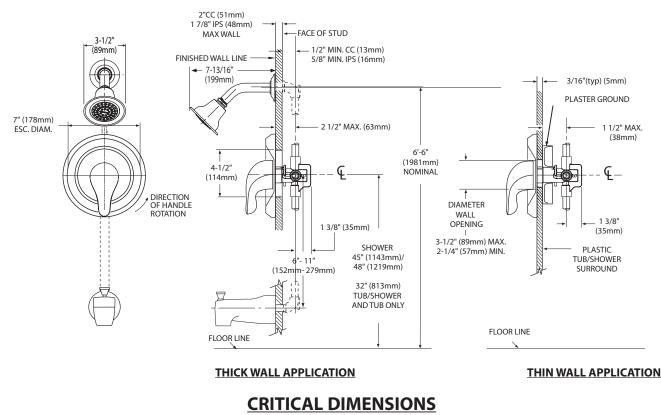

## Specifications

WATER-SAVING CHATEAU<sup>°</sup> POSI-TEMP<sup>°</sup> Single-Handle Tub/Shower Trim Kit

> Model: TL188 (Bulk Packed 12 per carton)

(DO NOT SCALE)