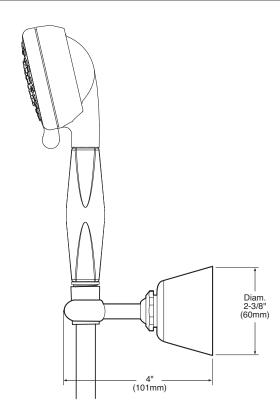

# **Specifications**



#### **DESCRIPTION**

- Handheld shower available in chrome plated, LifeShine® brushed nickel, or LifeShine® hammered nickel finishes
- 69" double interlock spiral hose (metal)
- Vacuum breaker

## **OPERATION**

- Three function

#### **FLOW**

- Meets 2.5 gpm max (9.5 L/min)

### **STANDARDS**

 Third party certified to ASME A112.18.1/CSA B125.1, and all applicable requirements referenced therein including ASSE 1014

#### **WARRANTY**

- Warranted for one year against material or manufacturing defects



**Divine™**Handshower w/Bracket & Hose

Models: S155, S155BN, S155HN



# **CRITICAL DIMENSIONS**

(DO NOT SCALE)