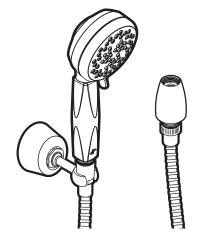

#### **DESCRIPTION**

- Handheld shower available in chrome plated, LifeShine® brushed nickel, or LifeShine® hammered nickel finishes
- 69" double interlock spiral hose (metal)
- Vacuum breaker

#### **WARRANTY**

- Warranted for one year against material or manufacturing defects

**Divine™**Handshower w/Bracket & Hose

Models: S155, S155BN, S155HN