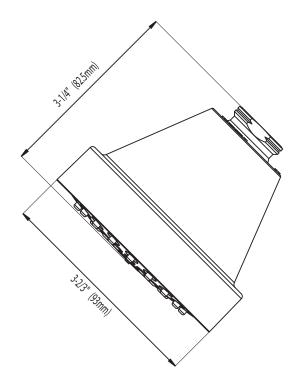

# Specifications

**LEVEL™ Single Function Showerhead** 

Models: 6399, 6399BN

**CRITICAL DIMENSIONS** 

(DO NOT SCALE)