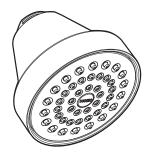

## **DESCRIPTION**

- · Fixed mount showerhead only
- Nonmetallic spray face and shell
- Brass swivel ball assembly
- Available in chrome or Lifeshine brushed nickel finish

# Specifications

**LEVEL™ Single Function Showerhead** 

Models: 6399, 6399BN

**CRITICAL DIMENSIONS** 

(DO NOT SCALE)