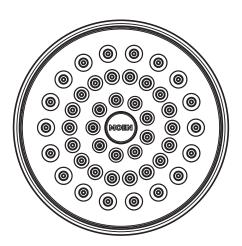

## **DESCRIPTION**

- · Fixed mount showerhead only
- Nonmetallic spray face and shell
- Brass swivel ball assembly
- Available in chrome or Lifeshine brushed nickel finish

# Specifications

**LEVEL™ Single Function Showerhead** 

Models: 6399, 6399BN

**CRITICAL DIMENSIONS** 

(DO NOT SCALE)