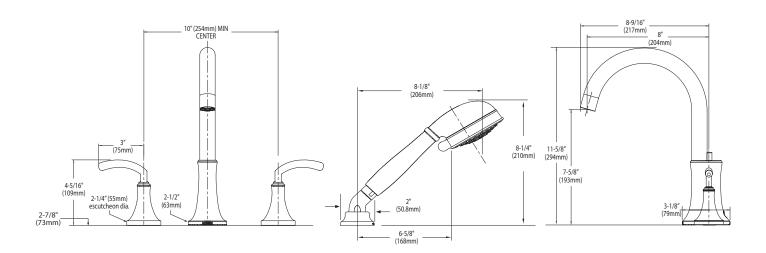

for looks. Buy it for life.®

## DESCRIPTION

Metal construction with various finishes identified by suffix OPERATION

- Lever style handles
- Rotate hot side handle counterclockwise to open (clockwise to close)
- Rotate cold side handle clockwise to open (counterclockwise to close)

### FLOW

• Hand shower meets 2.5 gpm max (9.5 L/min)

#### **STANDARDS**

- Third party certified to CSA B-125, ASME A112.18.1M, and all applicable requirements referenced therein
- ADA ( for lever handles

# WARRANTY

- Lifetime limited warranty against leaks, drips and finish defects to the original consumer purchaser
- 5 year warranty if used in commercial installations



Specifications

ICON™ Two-Handle Roman Tub Faucet Trim w/Built In Diverter Valve

Models: T964 series

Valves: 9992, 9993, 9997, 9999



# **CRITICAL DIMENSIONS**

(DO NOT SCALE)