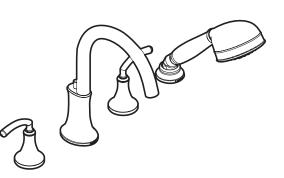

# WARRANTY

- Lifetime limited warranty against leaks, drips and finish defects to the original consumer purchaser
- 5 year warranty if used in commercial installations

Specifications

ICON™ Two-Handle Roman Tub Faucet Trim w/Built In Diverter Valve

Models: T964 series

Valves: 9992, 9993, 9997, 9999