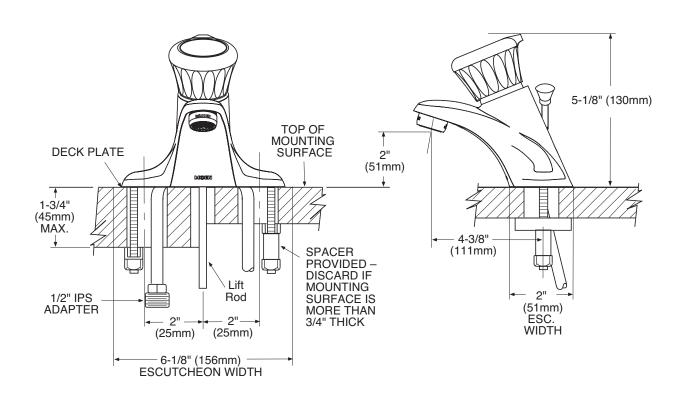

steel material
- Can accommodate reversed piping and back to back installations

### **STANDARDS**

- Third party certified by CSA to meet CSA B-125, ASME A112.18.1M and all applicable requirements referenced therein and complies with the applicable requirements of ANSI A117.1
- Certified to ANSI/NSF 61/9
- Complies with California Proposition 65 and with the Federal Safe Water Drinking Act

# WARRANTY

- Lifetime limited warranty against leaks, drips and finish defects to the original consumer purchaser
- 5 year warranty if used in commercial installations



# Single-Handle Lavatory Faucet with Plastic Waste Assembly

Model: 84502

**Less Waste** Model: 84500

NOTE: See reverse side for illustrated parts

NOTE: THIS FAUCET IS DESIGNED TO BE INSTALLED THRU 3-1" DIA. HOLES, 2" ON CENTER



# CRITICAL DIMENSIONS