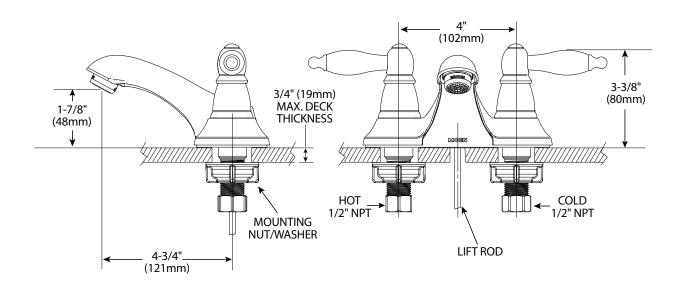

# Specifications

Two Handle Lavatory Faucet with Waste Assembly

Models: 84429, 84430SLPC

NOTE: THIS FAUCET IS DESIGNED TO BE INSTALLED THRU 3 HOLES,
1" (25mm) MIN. DIA.

# **CRITICAL DIMENSIONS**

(DO NOT SCALE)