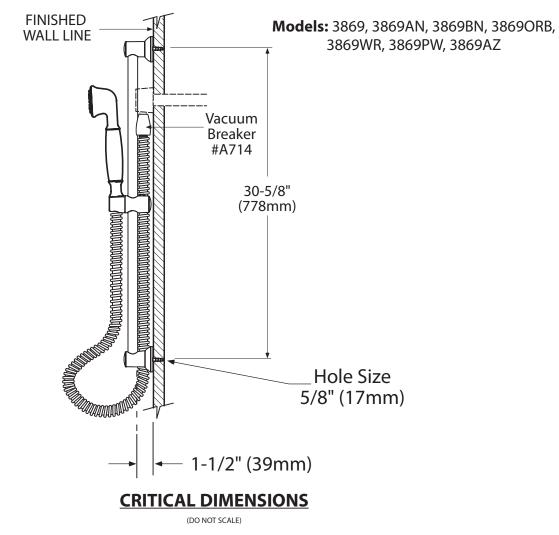

#### DESCRIPTION

- Handheld shower
- 69" double interlock spiral hose (metal)
- Vacuum breaker
- 30" slide bar with push button height selection
- Available in chrome, antique nickel, LifeShine<sup>®</sup> brushed nickel, oil rubbed bronze, wrought iron, pewter or antique bronze finish
- FLOW
- Designed to deliver 2.5 gpm (9.5L/min) max.