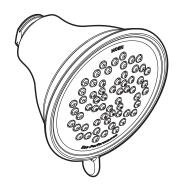

# **DESCRIPTION**

- · Available finishes identified by suffix
- Nonmetallic spray face and shell
- Brass swivel ball assembly

#### **OPERATION**

- 3 functions: massage, full and combined
- Rotate outer ring to select

#### **FLOW**

Designed to deliver 1.75 gpm (6.65 L/min) at 60 psi