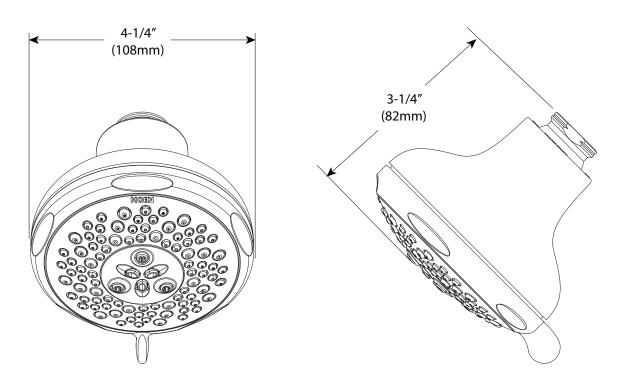

# Buy it for looks. Buy it for life.®

## Specifications

#### DESCRIPTION

- Plastic construction with chrome plated finish **OPERATION**
- Five function
- Relaxing spray
- Invigorating spray
- Refreshing spray
- Energizing massage
- Targeted massage

#### FLOW

• Showerhead limited to 2.5 gpm (9.5 L/min)

#### **STANDARDS**

 Third party certified to meet ASME A112.18.1/CSA B125.1 and all applicable requirements referenced therein

#### WARRANTY

- Lifetime limited warranty against leaks, drips and finish defects to the original consumer purchaser
- 5 year warranty if used in commercial installations



Five Function Wallmouunt Showerhead

Model: 21555



### **CRITICAL DIMENSIONS**

(DO NOT SCALE)