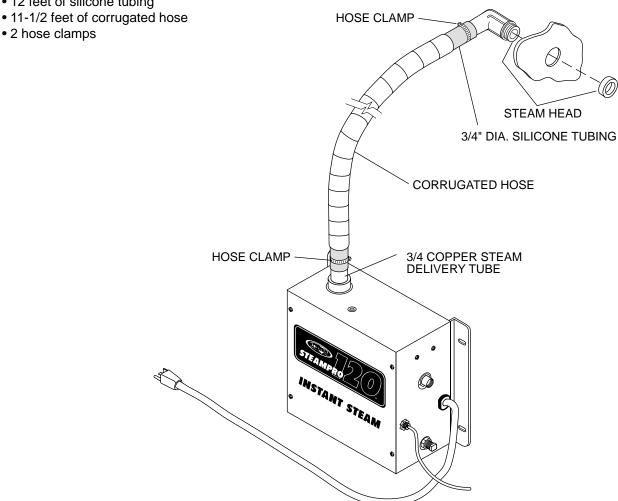

## IMPORTANT: Read all instructions before beginning installation.

H121000 Plumbing Kit contains:

• 12 feet of silicone tubing

Installation of optional plumbing kit (see above figure and SteamPro 120 Installation and Operating manual):

- 1. Use a cord to pull the silicone tubing through the corrugated hose.
- 2. Wet the ends of the silicone tubing with a water/soap solution so that it will easily slip onto the steam delivery tube and the steam head.
- 3. Secure the hose clamps on the ends of the silicone tubing.