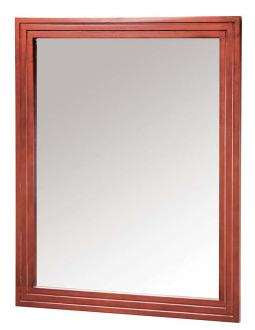

# Danbury Mirror DBCM3933

This sleek, contemporary mirror from the Danbury Collection is a stylish addition to a modern bathroom. This non-beveled mirror is finished in Dark Cherry and features etched detail lines.

•Overall Dimensions: 39 1/4" x 3/4" x 32 1/2"

- •Hang vertical or horizontal with the preattached hanger mounts
- •Solid Poplar wood and MDF frame
- •Non-beveled
- •Dark Cherry finish

•To complete your bathroom with the Danbury Collection please view the coordinating items