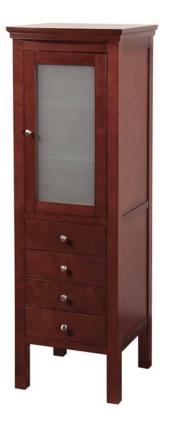

# Danbury Tall Cabinet

The Danbury Collection offers sleek storage and contemporary curves for the modern bathroom. This approximately 5' tall, stunning cabinet is finished in Dark Cherry and features a beautiful frosted glass door. There is plenty of room for storage in its four lower drawers and on the two glass shelves behind the door.

- •Overall dimensions: 18 3/8" x 18 1/4" x 57 1/8"
- •Frosted glass door with slow-closing bumper
- •Four lower drawers with self slow-closing drawer glides •Adjustable shelves
- Dovetail drawer construction for stronger joints
  Solid Poplar wood and MDF with wood veneer
- Dark Cherry finish
- •Brushed Nickel hardware finish
- •To complete your bathroom with the Danbury
- Collection please view the coordinating items