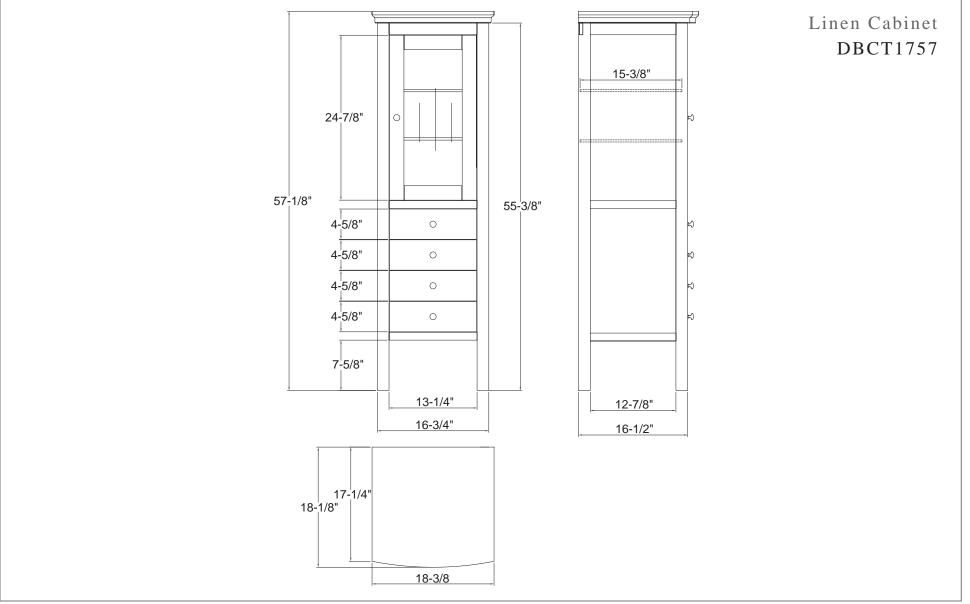

# Danbury Tall Cabinet

The Danbury Collection offers sleek storage and contemporary curves for the modern bathroom. This approximately 5' tall, stunning cabinet is finished in Dark Cherry and features a beautiful frosted glass door. There is plenty of room for storage in its four lower drawers and on the two glass shelves behind the door.

- •Overall dimensions: 18 3/8" x 18 1/4" x 57 1/8"
- •Frosted glass door with slow-closing bumper
- •Four lower drawers with self slow-closing drawer glides •Adjustable shelves
- Dovetail drawer construction for stronger joints
  Solid Poplar wood and MDF with wood veneer
- Dark Cherry finish
- •Brushed Nickel hardware finish
- •To complete your bathroom with the Danbury
- Collection please view the coordinating items