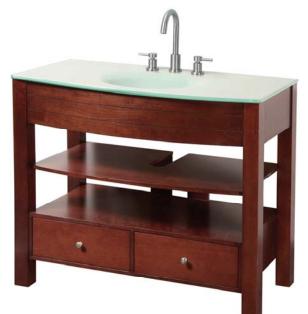

# Danbury Vanity Combo DBCA4222

Faucet Not Included

The Danbury Collection offers sleek storage and contemporary curves for the modern bathroom. This 42" vanity comes with a beautiful glass top with integrated bowl and features open storage space on two shelves. Two lower drawers provide additional storage. The vanity is well-crafted and finished in Dark Cherry.

- •Overall Dimensions: 42" x 22 1/2" x 35 5/8"
- •Vanity with glass top combo with 8" faucet center
- •Two lower drawers
- Dovetail drawer construction for stronger jointsSelf slow-closing drawer glide
- •Includes fully adjustable leg levelers for uneven floors
- •Dark Cherry finish
- •Brushed Nickel hardware finish
- •To complete your bathroom with the Danbury Collection please view the coordinating items