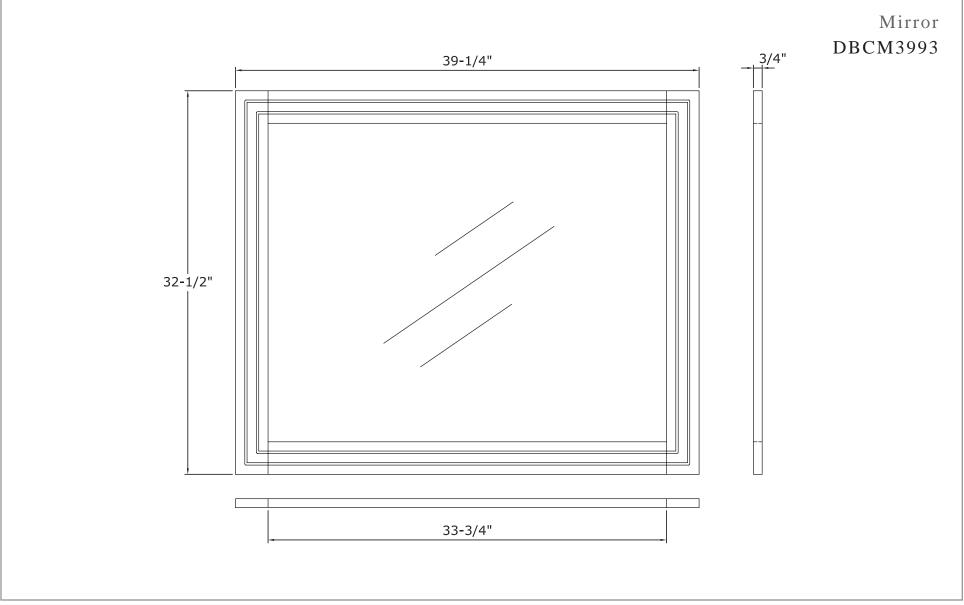

# Danbury Mirror DBCM3933

This sleek, contemporary mirror from the Danbury Collection is a stylish addition to a modern bathroom. This non-beveled mirror is finished in Dark Cherry and features etched detail lines.

•Overall Dimensions: 39 1/4" x 3/4" x 32 1/2"

- •Hang vertical or horizontal with the preattached hanger mounts
- •Solid Poplar wood and MDF frame
- •Non-beveled
- •Dark Cherry finish

•To complete your bathroom with the Danbury Collection please view the coordinating items