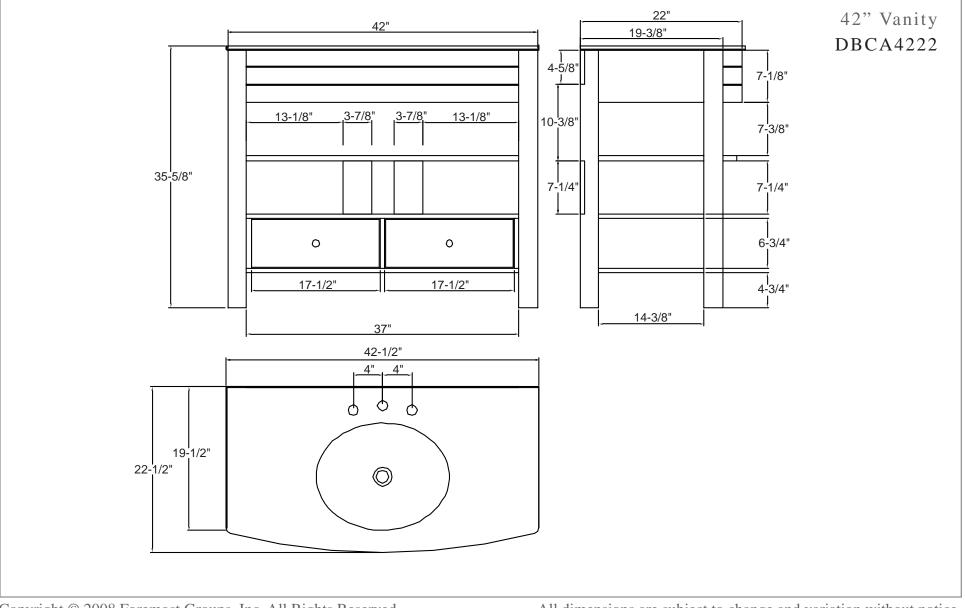

# Danbury Vanity Combo DBCA4222

Faucet Not Included

The Danbury Collection offers sleek storage and contemporary curves for the modern bathroom. This 42" vanity comes with a beautiful glass top with integrated bowl and features open storage space on two shelves. Two lower drawers provide additional storage. The vanity is well-crafted and finished in Dark Cherry.

- •Overall Dimensions: 42" x 22 1/2" x 35 5/8"
- •Vanity with glass top combo with 8" faucet center
- •Two lower drawers
- Dovetail drawer construction for stronger jointsSelf slow-closing drawer glide
- •Includes fully adjustable leg levelers for uneven floors
- •Dark Cherry finish
- •Brushed Nickel hardware finish
- •To complete your bathroom with the Danbury Collection please view the coordinating items