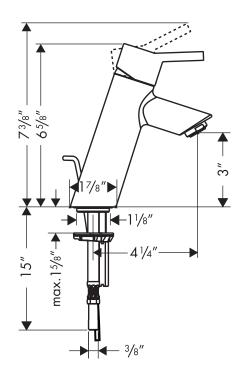

# Talis S Single-Hole Lavatory Mixer

The measurements shown are for reference only.

Products and specifications shown are subject to change without notice.

Specification sheet revised 1/2009

#### **Installation Notes**

• 3/8" supply hoses – requires 3/8" compression fittings