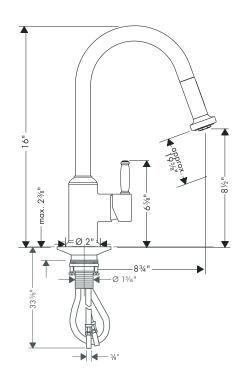

## **Product Specification**

Brass construction M3 ceramic cartridge Flow rate 2.2 gpm Two-spray sprayhead Full and needle spray Rubit<sup>™</sup> cleaning system Integrated check valve to protect against back siphonage Pull-out nylon hose for quiet, long lasting service Spout swivels 360° ADA compliant Hole size in mounting surface 1 1/2" Max. depth of mounting surface 2 3/8" 3/8" supply hoses - requires 3/8" compression fittings (not included)