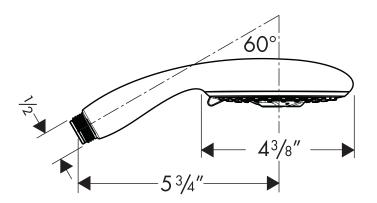

## **Available Finishes**

| Chrome          | 28502001 |
|-----------------|----------|
| Brushed Nickel  | 28502821 |
| Polished Nickel | 28502831 |
| Polished Brass  | 28502931 |

The measurements shown are for reference only.